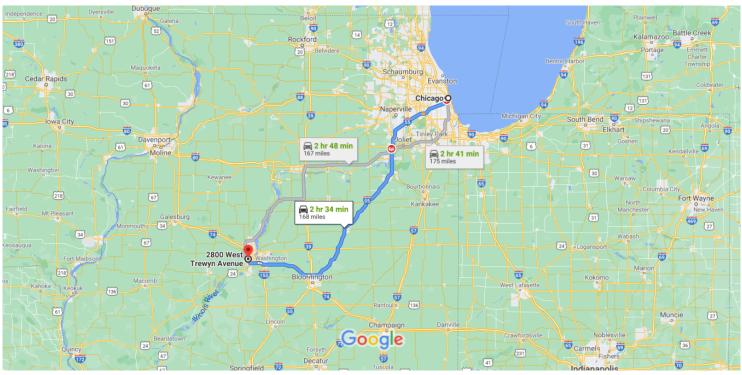

## Google Maps

Chicago, IL, USA to 2800 W Trewyn Ave, Peoria, Drive 168 miles, 2 hr 34 min IL 61605, USA

Map data ©2021 Google 50 km L

# Follow I-55 S and I-74 to SW Adams St in Peoria. Take exit 6B from I-474 W

2 hr 32 min (167 mi)
 Continue onto IL-110 W/Eisenhower Expy (signs for I-290 W/West Suburbs/I-90/I-94/Kennedy Expy/Dan Ryan Expy/Indiana/Wisconsin)

 Keep right to continue toward I-90 E/I-94 E
 Keep right at the fork, follow signs for I-90 W/I-94 W and merge onto I-90 E/I-94 E
 1.5 mi

| ۴ |     | Use the right 2 lanes to take exit 53 to merge<br>I-55 S/Stevenson Expy toward St Louis<br>Continue to follow I-55 S |          |
|---|-----|----------------------------------------------------------------------------------------------------------------------|----------|
|   | 7   | Take exit 163 for I-74 W toward Peoria                                                                               | – 129 mi |
| " | /.  |                                                                                                                      | — 0.5 mi |
| 1 | 8.  | Continue onto I-74                                                                                                   | 0.0111   |
|   |     |                                                                                                                      | 27.4 mi  |
| 7 | 9.  | Use the left 2 lanes to take exit 99 for I-474 toward Moline-Rock Island/Pekin                                       | N        |
|   |     |                                                                                                                      | — 1.2 mi |
| 1 | 10. | Continue onto I-474 W                                                                                                |          |
| _ |     |                                                                                                                      | 6.4 mi   |
| r | 11. | Take exit 6B to merge onto SW Adams St                                                                               |          |
|   |     |                                                                                                                      | — 0.4 mi |

# Continue on SW Adams St. Take S Ligonier St to W Trewyn Ave

| *        | 12. | Merge onto SW Adams St                          | 2 min (0.7 mi)     |
|----------|-----|-------------------------------------------------|--------------------|
| <b>•</b> | 12  | Turn left onto S Ligonier St                    | 0.3 mi             |
| .1       | 13. |                                                 | 0.1 mi             |
| 4        | 14. | Turn left onto W Montana St                     | 0.1 mi             |
| ₽        | 15. | Turn right onto S Oregon St                     |                    |
| 4        | 16. | Turn left at the 1st cross street onto V<br>Ave | 318 ft<br>V Trewyn |
|          | 0   | Destination will be on the left                 |                    |
|          |     |                                                 |                    |