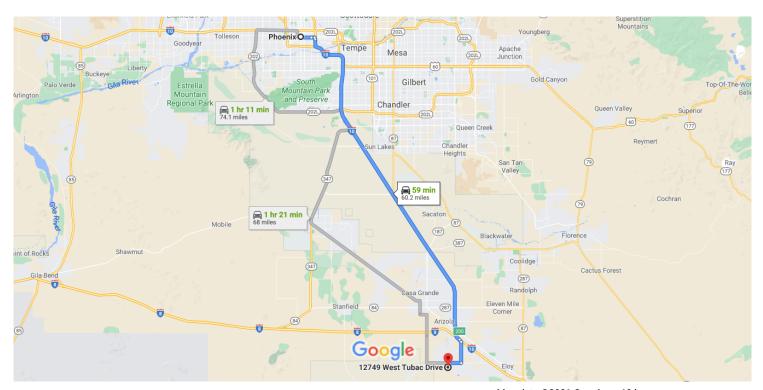

# Phoenix, AZ, USA to 12749 W Tubac Dr, Arizona City, Drive 60.2 miles, 59 min AZ 85123, USA

45 min (52.1 mi)

## Phoenix

Arizona, USA

### Get on I-10 E from W Jefferson St

|          |    | 7 min                                            | (2.5 mi) |
|----------|----|--------------------------------------------------|----------|
| 1        | 1. | Head west on W Washington St toward 1st A        | ve       |
|          |    |                                                  | - 315 ft |
| 4        | 2. | Use the left lane to turn left onto S 1st Ave    |          |
|          |    |                                                  | - 397 ft |
| 4        | 3. | Use the left 2 lanes to turn left onto W Jeffers | son St   |
|          |    |                                                  | 1.6 mi   |
| <b>L</b> | 4. | Keep right to continue on E Jefferson St         |          |
|          |    |                                                  | 0.5 mi   |
| *        | 5. | Use the right lane to take the ramp to Tucson    |          |
|          |    |                                                  | 0.3 mi   |
|          |    |                                                  |          |

#### Follow I-10 E to Eloy. Take exit 200 from I-10 E

| * | 6. | Merge onto I-10 E                                |
|---|----|--------------------------------------------------|
| ۳ | 7. | Take exit 200 toward Sunland Gin Rd/Arizona City |
|   |    | 0.4 mi                                           |

# Continue on S Sunland Gin Rd. Take W Battaglia Dr to W Tubac Dr in Arizona City

|          |     |                                                            | 9 min (5.6 mi) |
|----------|-----|------------------------------------------------------------|----------------|
| <b>L</b> | 8.  | Turn right onto S Sunland Gin Rd                           | , ,            |
| <b>L</b> | 9.  | Turn right onto W Battaglia Dr                             | ———— 3.1 mi    |
| 4        | 10. | Turn left onto S Santa Rosa Rd                             | ———— 1.8 mi    |
| Γ*       |     | Turn right onto W Tubac Dr Destination will be on the left | 0.6 mi         |
|          |     |                                                            | 0.1 mi         |

### 12749 W Tubac Dr

Arizona City, AZ 85123, USA

These directions are for planning purposes only. You may find that construction projects, traffic, weather, or other events may cause conditions to differ from the map results, and you should plan your route accordingly. You must obey all signs or notices regarding your route.