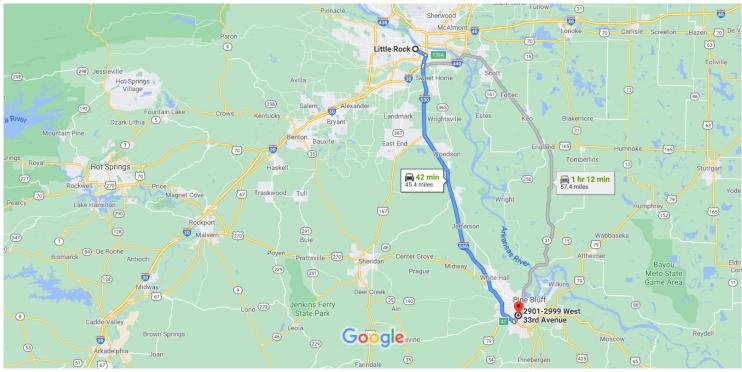

# Google Maps

Map data ©2021 10 km

## Little Rock

Arkansas, USA

# Follow I-530 S to Old Warren Rd in Pine Bluff. Take exit 41 from I-530 S

37 min (43.9 mi)

- 👗 4. Merge onto I-630 E
- 5. Use any lane to take exit 139A-139B to merge onto I-30 W toward Texarkana

1.6 mi

1.4 mi

 Keep left at the fork to continue on US-167 S/US-65 S

| 1                                  | 7. Continue onto I-530 S/US-65 S                                                        |                |  |  |
|------------------------------------|-----------------------------------------------------------------------------------------|----------------|--|--|
| ۴                                  | 8. Take exit 41 for Old Warren Rd                                                       | 40.5 mi        |  |  |
| Follow Old Warren Rd to W 33rd Ave |                                                                                         |                |  |  |
| 4                                  | 9. Turn left onto Old Warren Rd                                                         | 2 min (1.2 mi) |  |  |
| 4                                  | <ul><li>10. Turn left onto W 33rd Ave</li><li>Destination will be on the left</li></ul> | ———— 1.2 mi    |  |  |
|                                    | -                                                                                       | 30 ft          |  |  |

### 2901-2999 W 33rd Ave

Pine Bluff, AR 71603, USA