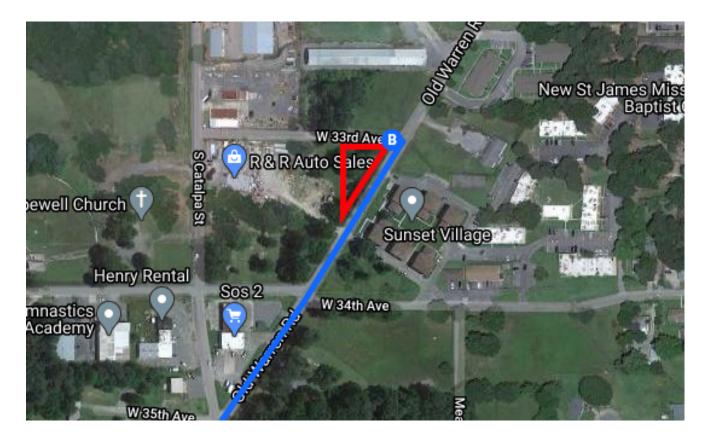

1.4 mi

 Keep left at the fork to continue on US-167 S/US-65 S

| 1                                  | 7. Continue onto I-530 S/US-65 S                                                        |                |  |  |
|------------------------------------|-----------------------------------------------------------------------------------------|----------------|--|--|
| ۴                                  | 8. Take exit 41 for Old Warren Rd                                                       | 40.5 mi        |  |  |
| Follow Old Warren Rd to W 33rd Ave |                                                                                         |                |  |  |
| 4                                  | 9. Turn left onto Old Warren Rd                                                         | 2 min (1.2 mi) |  |  |
| 4                                  | <ul><li>10. Turn left onto W 33rd Ave</li><li>Destination will be on the left</li></ul> | ———— 1.2 mi    |  |  |
|                                    | -                                                                                       | 30 ft          |  |  |

### 2901-2999 W 33rd Ave

Pine Bluff, AR 71603, USA