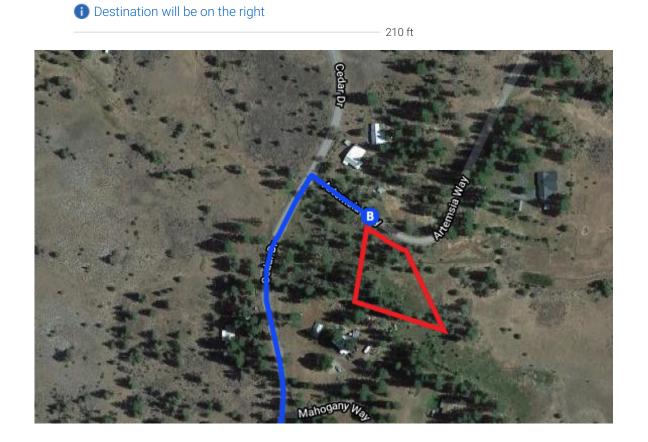

## Continue on CA-299 E. Drive to Artemsia Way in Lookout

| COIII    | inue | on CA-299 E. Drive to Arternsia way in Looki                |                      |
|----------|------|-------------------------------------------------------------|----------------------|
| *        |      | Merge onto CA-299 E/Lake Blvd E Continue to follow CA-299 E | (93.2 1111)          |
|          | 0    | Pass by McDonald's (on the right in 50.6 mi)                |                      |
| 4        | 10.  | Turn left onto Kramer Rd (signs for Intermo                 | - 85.5 mi<br>ountain |
|          |      |                                                             | — 5.2 mi             |
| ን        | 11.  | Slight left onto Garbage Dump Rd                            | — 1.5 mi             |
| 1        | 12.  | Continue onto County Rd 146                                 |                      |
| 1        | 13.  | Continue onto Shepherd Rd                                   | — 1.2 mi             |
| Ļ        | 14.  | Turn right onto Widow Valley Rd                             | — 1.3 mi             |
| 4        | 15.  | Turn left onto Cedar Dr                                     | — 259 ft             |
| <b>L</b> | 16.  | Turn right onto Artemsia Way                                | — 0.4 mi             |