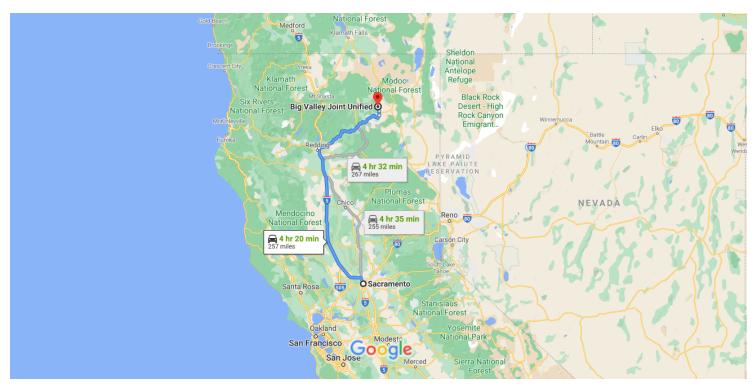

## Sacramento

California, USA

## Get on I-5 N from I St

|   |    | 4 min (                                                                                   | 1.0 mi) |
|---|----|-------------------------------------------------------------------------------------------|---------|
| 1 | 1. | Head south on 9th St toward J St                                                          |         |
| 4 | 2. | Turn left onto J St                                                                       | 354 ft  |
| 4 | 3. | Turn left at the 1st cross street onto 10th St                                            | 400 ft  |
| 4 | 4. | Turn left onto I St                                                                       | 427 ft  |
| * | 5. | Use the right 2 lanes to turn right onto the I-5 N/State Hwy 99 ramp to Redding/Yuba City | 0.4 mi  |
|   |    |                                                                                           | 0.3 mi  |

## Follow I-5 N to CA-299 E/Lake Blvd E in Redding. Take exit 680 from I-5 N

| _ |    | 0.4 |     | 1101  |    |
|---|----|-----|-----|-------|----|
| Z | nr | 24  | min | (161) | mı |

**↑** 6. Merge onto I-5 N 161 mi

| ř | 7. | Take exit 680 for CA-299/Lake Blvd                                                          |
|---|----|---------------------------------------------------------------------------------------------|
| 7 | 8. | Keep right at the fork, follow signs for Burney/Alturas and merge onto CA-299 E/Lake Blvd E |
|   |    | 0.1 mi                                                                                      |

## Continue on CA-299 E. Drive to Artemsia Way in Lookout

| COIII    | inue | on CA-299 E. Drive to Arternsia way in Looki                |                      |
|----------|------|-------------------------------------------------------------|----------------------|
| *        |      | Merge onto CA-299 E/Lake Blvd E Continue to follow CA-299 E | (93.2 1111)          |
|          | 0    | Pass by McDonald's (on the right in 50.6 mi)                |                      |
| 4        | 10.  | Turn left onto Kramer Rd (signs for Intermo                 | - 85.5 mi<br>ountain |
|          |      |                                                             | — 5.2 mi             |
| ን        | 11.  | Slight left onto Garbage Dump Rd                            | — 1.5 mi             |
| 1        | 12.  | Continue onto County Rd 146                                 |                      |
| 1        | 13.  | Continue onto Shepherd Rd                                   | — 1.2 mi             |
| Ļ        | 14.  | Turn right onto Widow Valley Rd                             | — 1.3 mi             |
| 4        | 15.  | Turn left onto Cedar Dr                                     | — 259 ft             |
| <b>L</b> | 16.  | Turn right onto Artemsia Way                                | — 0.4 mi             |