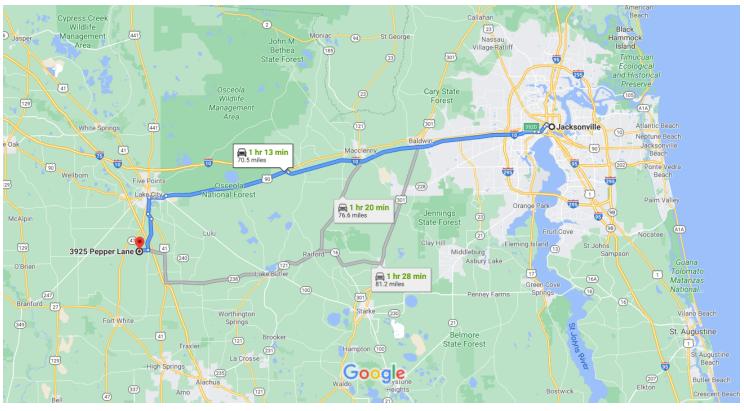

### Google Maps

Map data ©2021 Google 10 km ⊾\_\_\_\_\_

### Jacksonville

Florida, USA

#### Get on FL-228 W/I-95 S/US-17 S from E State St

|   |    |                                                                            | 3 min (1.1 mi) |
|---|----|----------------------------------------------------------------------------|----------------|
| T | 1. | Head north toward E State St                                               | 060 ft         |
| ٦ | 2. | Turn left onto E State St                                                  | 262 ft         |
| 1 | 3. | Continue onto Old Kings Rd                                                 | 0.7 mi         |
| 1 | 4. | Continue onto Kings Rd                                                     | 2.7.10         |
| * | 5. | 0.2 mi<br>Slight left to merge onto FL-228 W/I-95 S/US-17 S<br>toward I-10 |                |
|   |    |                                                                            | ——— 0.1 mi     |

## Follow I-10 W to US-90 W in Sanderson. Take exit 324 from I-10 W

35 min (39.3 mi)

**6**. Merge onto FL-228 W/I-95 S/US-17 S

- V. Use the right 2 lanes to take exit 352D toward Lake City
   A Parts of this road may be closed at certain times or days
   1.3 mi
   8. Continue onto I-10 W
- 0.6 mi
  9. Keep right to stay on I-10 W
  36.8 mi
  10. Take exit 324 toward US-90 W
  0.3 mi
  11. Keep left at the fork, follow signs for Olustee/Lake City

# Continue on US-90 W. Drive to Co Rd 240 in Columbia County

|    |     |                                                                    | 36 min (30.1 mi)   |
|----|-----|--------------------------------------------------------------------|--------------------|
| 1  | 12. | Turn left onto US-90 W                                             |                    |
| ٦  | 13. | Turn left onto FL-10A W/SE Baya Dr                                 | 18.2 mi            |
| 1  | -   | Turn left onto US-441 S/S Marion Av<br>Continue to follow US-441 S | re                 |
| ٦  | 15. | Turn left onto US-41 S/US-441 S                                    | 2.4 mi             |
| L, | 16. | Turn right onto SW Tustenuggee Ave                                 | 0.9 mi<br>e 4.7 mi |
| L, | -   | Turn right onto Co Rd 240<br>Destination will be on the right      | 4.7 111            |