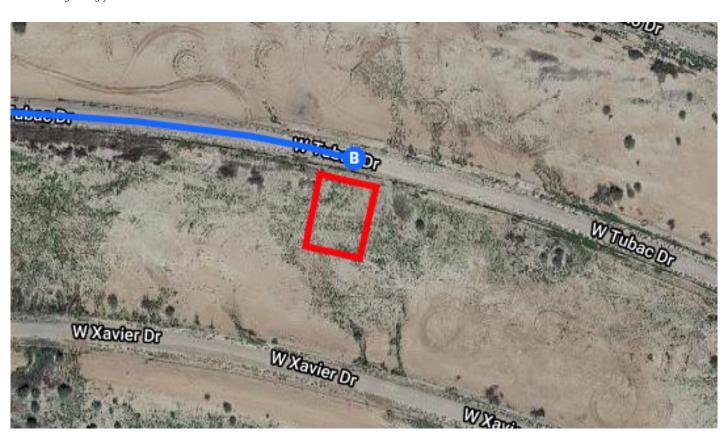

## Continue on S Sunland Gin Rd. Take W Battaglia Dr to W Tubac Dr in Arizona City

|          |          |                                     |               | 9 min (5.6 mi) |
|----------|----------|-------------------------------------|---------------|----------------|
| <b>L</b> | 8. Turn  | right onto S Sı                     | unland Gin Rd | 3 mm (0.0 mm)  |
| Γ        | 9. Turn  | right onto W B                      | attaglia Dr   | 3.1 mi         |
| 4        | 10. Turr | n left onto S Sa                    | anta Rosa Rd  | ————— 1.8 mi   |
| 4        |          | n left onto W T<br>ation will be on |               | 0.6 mi         |
|          |          |                                     |               | 0.2 mi         |

## 12291 W Tubac Dr

Arizona City, AZ 85123, USA

These directions are for planning purposes only. You may find that construction projects, traffic, weather, or other events may cause conditions to differ from the map results, and you should plan your route accordingly. You must obey all signs or notices regarding your route.