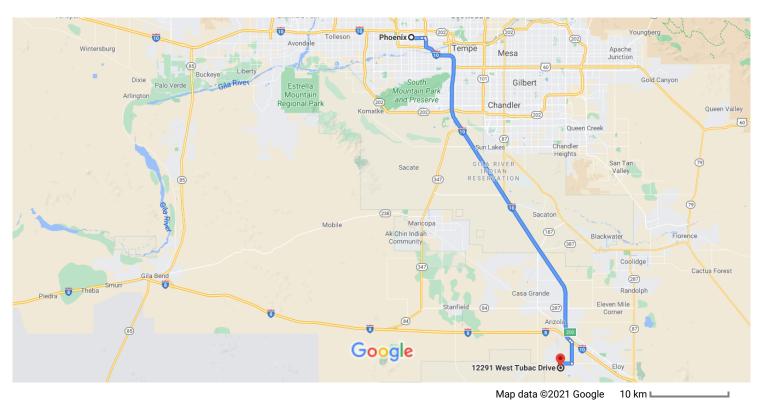

## Phoenix

Arizona, USA

## Get on I-10 E from W Jefferson St

|                                                  |                                             | 8 m                                            | in (2.5 mi)           |  |  |  |  |
|--------------------------------------------------|---------------------------------------------|------------------------------------------------|-----------------------|--|--|--|--|
| 1                                                | 1.                                          | Head west on W Washington St toward 1st        |                       |  |  |  |  |
| 4                                                | 2.                                          | Use the left lane to turn left onto S 1st Ave  | — 315 ft              |  |  |  |  |
| 4                                                | 3.                                          | Use the left 2 lanes to turn left onto W Jeffe |                       |  |  |  |  |
| <b>L</b>                                         | 4.                                          | Keep right to continue on E Jefferson St       | — 1.6 mi              |  |  |  |  |
| *                                                | 5.                                          | Use the right lane to take the ramp to Tucso   | — 0.5 mi<br><b>on</b> |  |  |  |  |
|                                                  |                                             |                                                | — 0.3 mi              |  |  |  |  |
| Follow I-10 E to Eloy. Take exit 200 from I-10 E |                                             |                                                |                       |  |  |  |  |
| *                                                | 6.                                          |                                                | n (52.1 mi)           |  |  |  |  |
| _                                                |                                             |                                                | - 51.7 mi             |  |  |  |  |
|                                                  | 7. Take exit 200 toward Sunland Gin Rd/Ariz |                                                |                       |  |  |  |  |
|                                                  |                                             |                                                | — 0.4 mi              |  |  |  |  |

## Continue on S Sunland Gin Rd. Take W Battaglia Dr to W Tubac Dr in Arizona City

|          |          |                                     |               | 9 min (5.6 mi) |
|----------|----------|-------------------------------------|---------------|----------------|
| <b>L</b> | 8. Turn  | right onto S Sı                     | unland Gin Rd | 3 mm (0.0 mm)  |
| Γ        | 9. Turn  | right onto W B                      | attaglia Dr   | 3.1 mi         |
| 4        | 10. Turr | n left onto S Sa                    | anta Rosa Rd  | ————— 1.8 mi   |
| 4        |          | n left onto W T<br>ation will be on |               | 0.6 mi         |
|          |          |                                     |               | 0.2 mi         |

## 12291 W Tubac Dr

Arizona City, AZ 85123, USA

These directions are for planning purposes only. You may find that construction projects, traffic, weather, or other events may cause conditions to differ from the map results, and you should plan your route accordingly. You must obey all signs or notices regarding your route.