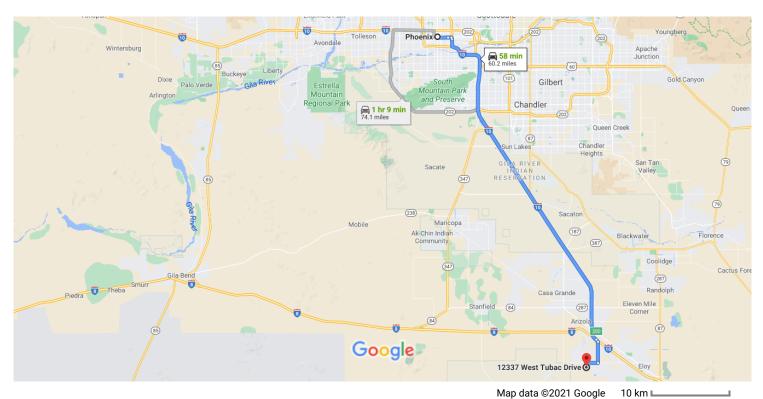

## Phoenix

Arizona, USA

## Get on I-10 E from W Jefferson St

|                                                  |                                              | 8 min (2.5 mi                                         | ) |  |  |
|--------------------------------------------------|----------------------------------------------|-------------------------------------------------------|---|--|--|
| 1                                                | 1.                                           | · · · · · · · · · · · · · · · · · · ·                 |   |  |  |
|                                                  |                                              | 315 f                                                 |   |  |  |
| 4                                                | 2.                                           | Use the left lane to turn left onto S 1st Ave         |   |  |  |
|                                                  |                                              | 397 f                                                 | į |  |  |
| 4                                                | 3.                                           | Use the left 2 lanes to turn left onto W Jefferson St |   |  |  |
|                                                  |                                              | 1.6 m                                                 | i |  |  |
| <b>L</b>                                         | 4.                                           | Keep right to continue on E Jefferson St              |   |  |  |
|                                                  |                                              | 0.5 m                                                 | i |  |  |
| *                                                | 5.                                           | Use the right lane to take the ramp to Tucson         |   |  |  |
|                                                  |                                              | 0.3 m                                                 | i |  |  |
|                                                  |                                              |                                                       |   |  |  |
| Follow I-10 E to Eloy. Take exit 200 from I-10 E |                                              |                                                       |   |  |  |
|                                                  |                                              | 45 min (52.1 mi)                                      | ) |  |  |
| *                                                | 6.                                           | Merge onto I-10 E                                     |   |  |  |
|                                                  |                                              | 51.7 m                                                | i |  |  |
| 1                                                | 7. Take exit 200 toward Sunland Gin Rd/Arizo |                                                       |   |  |  |
| -                                                |                                              | 0.4 m                                                 | i |  |  |
|                                                  |                                              | 0.1111                                                |   |  |  |

## Continue on S Sunland Gin Rd. Take W Battaglia Dr to W Tubac Dr in Arizona City

|          |                                                                                          | 9 min (5.5 mi) |
|----------|------------------------------------------------------------------------------------------|----------------|
| r        | 8. Turn right onto S Sunland Gin Rd                                                      | ,              |
| <b>L</b> | 9. Turn right onto W Battaglia Dr                                                        | 3.1 mi         |
| 4        | 10. Turn left onto S Santa Rosa Rd                                                       | 1.8 mi         |
| 4        | <ul><li>11. Turn left onto W Tubac Dr</li><li>Destination will be on the right</li></ul> | 0.6 mi         |
|          |                                                                                          | 0.1 mi         |

## 12337 W Tubac Dr

Arizona City, AZ 85123, USA

These directions are for planning purposes only. You may find that construction projects, traffic, weather, or other events may cause conditions to differ from the map results, and you should plan your route accordingly. You must obey all signs or notices regarding your route.