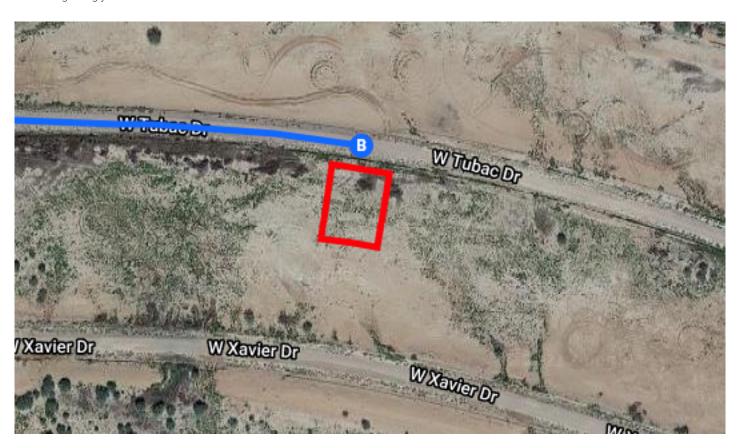

## Continue on S Sunland Gin Rd. Take W Battaglia Dr to W Tubac Dr in Arizona City

|          |                                                                                          | 9 min (5.5 mi) |
|----------|------------------------------------------------------------------------------------------|----------------|
| r        | 8. Turn right onto S Sunland Gin Rd                                                      | ,              |
| <b>L</b> | 9. Turn right onto W Battaglia Dr                                                        | 3.1 mi         |
| 4        | 10. Turn left onto S Santa Rosa Rd                                                       | 1.8 mi         |
| 4        | <ul><li>11. Turn left onto W Tubac Dr</li><li>Destination will be on the right</li></ul> | 0.6 mi         |
|          |                                                                                          | 0.1 mi         |

## 12337 W Tubac Dr

Arizona City, AZ 85123, USA

These directions are for planning purposes only. You may find that construction projects, traffic, weather, or other events may cause conditions to differ from the map results, and you should plan your route accordingly. You must obey all signs or notices regarding your route.