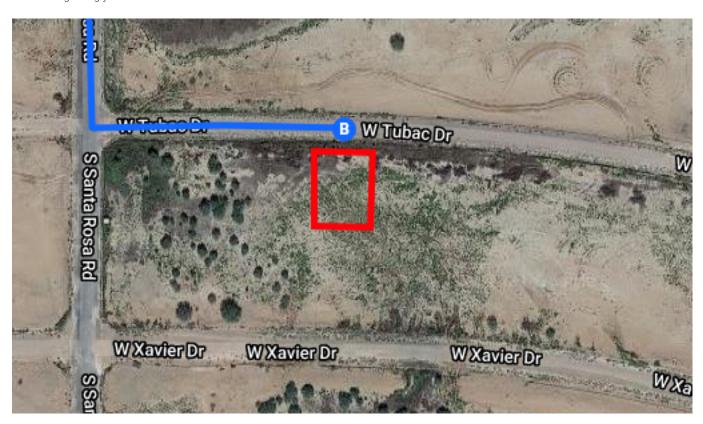

## Continue on S Sunland Gin Rd. Take W Battaglia Dr to W Tubac Dr in Arizona City

|          |                 |                                         | 9 min (5.5 mi) |
|----------|-----------------|-----------------------------------------|----------------|
| <b>₽</b> | 8. Turn right o | onto S Sunland Gin Rd                   | ,              |
| <b>L</b> | 9. Turn right o | onto W Battaglia Dr                     | 3.1 mi         |
| 4        | 10. Turn left o | onto S Santa Rosa Rd                    | 1.8 mi         |
| 4        |                 | onto W Tubac Dr<br>will be on the right | 0.6 mi         |
|          |                 |                                         | 312 ft         |

## 12433 W Tubac Dr

Arizona City, AZ 85123, USA

These directions are for planning purposes only. You may find that construction projects, traffic, weather, or other events may cause conditions to differ from the map results, and you should plan your route accordingly. You must obey all signs or notices regarding your route.