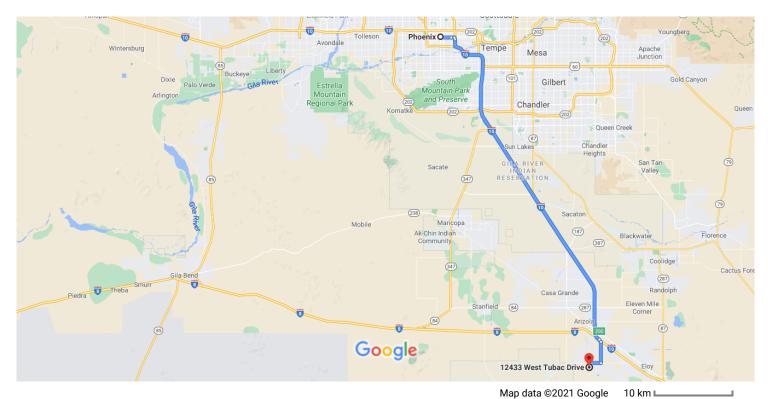

## Phoenix

Arizona, USA

## Get on I-10 E from W Jefferson St

|                                                                    |    | 8 min (2.5 mi                                               | ) |  |  |  |
|--------------------------------------------------------------------|----|-------------------------------------------------------------|---|--|--|--|
| 1                                                                  | 1. | Head west on W Washington St toward 1st Ave                 | • |  |  |  |
| 4                                                                  | 2. | Use the left lane to turn left onto S 1st Ave               | t |  |  |  |
|                                                                    |    | 397 f                                                       | • |  |  |  |
| ٦                                                                  | 3. | Use the left 2 lanes to turn left onto W Jefferson S  1.6 m |   |  |  |  |
| <b>L</b>                                                           | 4. | Keep right to continue on E Jefferson St                    |   |  |  |  |
| *                                                                  | 5. | Use the right lane to take the ramp to Tucson  0.5 m        |   |  |  |  |
| Follow I-10 E to Eloy. Take exit 200 from I-10 E  45 min (52.1 mi) |    |                                                             |   |  |  |  |
| *                                                                  | 6. | Merge onto I-10 E                                           | ′ |  |  |  |
| ۳                                                                  | 7. | Take exit 200 toward Sunland Gin Rd/Arizona City            | İ |  |  |  |
|                                                                    |    | 0.4 m                                                       | į |  |  |  |

## Continue on S Sunland Gin Rd. Take W Battaglia Dr to W Tubac Dr in Arizona City

|          |                 |                                         | 9 min (5.5 mi) |
|----------|-----------------|-----------------------------------------|----------------|
| <b>₽</b> | 8. Turn right o | onto S Sunland Gin Rd                   | ,              |
| <b>L</b> | 9. Turn right o | onto W Battaglia Dr                     | 3.1 mi         |
| 4        | 10. Turn left o | onto S Santa Rosa Rd                    | 1.8 mi         |
| 4        |                 | onto W Tubac Dr<br>will be on the right | 0.6 mi         |
|          |                 |                                         | 312 ft         |

## 12433 W Tubac Dr

Arizona City, AZ 85123, USA

These directions are for planning purposes only. You may find that construction projects, traffic, weather, or other events may cause conditions to differ from the map results, and you should plan your route accordingly. You must obey all signs or notices regarding your route.