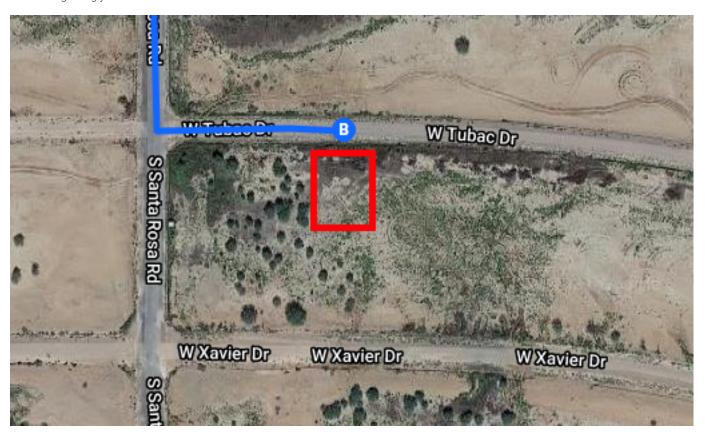

## Continue on S Sunland Gin Rd. Take W Battaglia Dr to W Tubac Dr in Arizona City

|            |                                     | 9 min (5.5 mi)           |
|------------|-------------------------------------|--------------------------|
| <b>F</b>   | 8. Turn right onto S Sunland Gin Rd | · · · · · (• • · · · · ) |
|            |                                     | 3.1 mi                   |
| <b>L</b> → | 9. Turn right onto W Battaglia Dr   |                          |
|            |                                     | 1.8 mi                   |
| 4          | 10. Turn left onto S Santa Rosa Rd  |                          |
|            |                                     | 0.6 mi                   |
| 4          | 11. Turn left onto W Tubac Dr       |                          |
|            | Destination will be on the right    |                          |
|            |                                     | 233 ft                   |

## 12459 W Tubac Dr

Arizona City, AZ 85123, USA

These directions are for planning purposes only. You may find that construction projects, traffic, weather, or other events may cause conditions to differ from the map results, and you should plan your route accordingly. You must obey all signs or notices regarding your route.