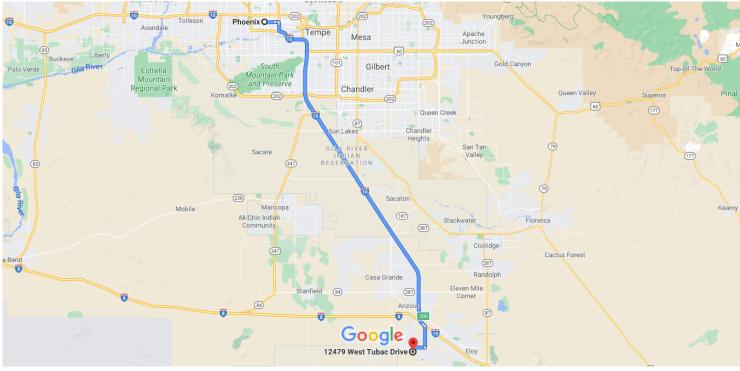

## Google Maps Phoenix, AZ, USA to 12479 W Tubac Dr

Map data ©2021 Google 10 km

#### Phoenix

Arizona, USA

#### Get on I-10 E from W Jefferson St

#### Follow I-10 E to Eloy. Take exit 200 from I-10 E

45 min (52.1 mi)

8. Merge onto I-10 E

— 51.7 mi

7. Take exit 200 toward Sunland Gin Rd/Arizona City

0.4 mi

# Continue on S Sunland Gin Rd. Take W Battaglia Dr to W Tubac Dr in Arizona City

|   |                                                      | 9 min (5.5 mi) |
|---|------------------------------------------------------|----------------|
|   | 8. Turn right onto S Sunland Gin Rd                  |                |
|   |                                                      | 3.1 mi         |
|   | 9. Turn right onto W Battaglia Dr                    |                |
|   |                                                      | ———— 1.8 mi    |
| 1 | 10. Turn left onto S Santa Rosa Rd                   |                |
|   |                                                      | 0.6 mi         |
| 1 | 11. Turn left onto W Tubac Dr                        |                |
|   | <ol> <li>Destination will be on the right</li> </ol> |                |
|   |                                                      | 148 ft         |

### 12479 W Tubac Dr

Arizona City, AZ 85123, USA

These directions are for planning purposes only. You may find that construction projects, traffic, weather, or other events may cause conditions to differ from the map results, and you should plan your route accordingly. You must obey all signs or notices regarding your route.