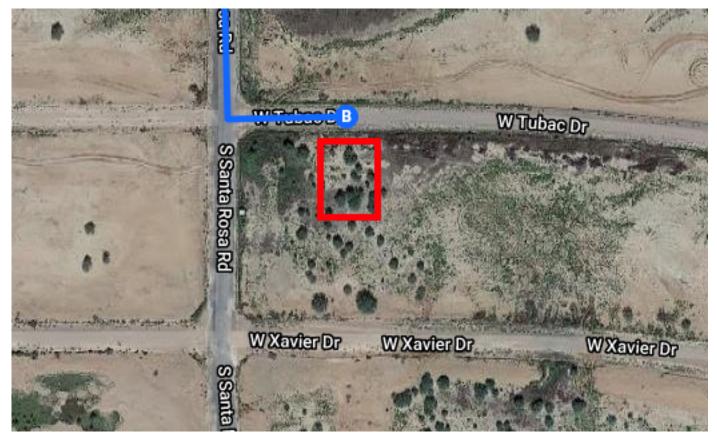

# Continue on S Sunland Gin Rd. Take W Battaglia Dr to W Tubac Dr in Arizona City

|   |                                                      | 9 min (5.5 mi) |
|---|------------------------------------------------------|----------------|
|   | 8. Turn right onto S Sunland Gin Rd                  |                |
|   |                                                      | 3.1 mi         |
|   | 9. Turn right onto W Battaglia Dr                    |                |
|   |                                                      | ———— 1.8 mi    |
| 1 | 10. Turn left onto S Santa Rosa Rd                   |                |
|   |                                                      | 0.6 mi         |
| 1 | 11. Turn left onto W Tubac Dr                        |                |
|   | <ol> <li>Destination will be on the right</li> </ol> |                |
|   |                                                      | 148 ft         |

### 12479 W Tubac Dr

Arizona City, AZ 85123, USA

These directions are for planning purposes only. You may find that construction projects, traffic, weather, or other events may cause conditions to differ from the map results, and you should plan your route accordingly. You must obey all signs or notices regarding your route.