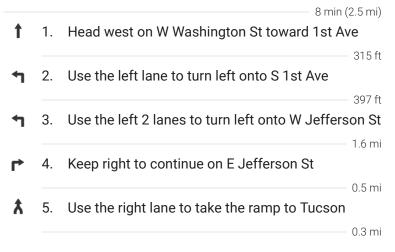

#### Get on I-10 E from W Jefferson St

#### Follow I-10 E to Eloy. Take exit 200 from I-10 E

45 min (52.1 mi)

8. Merge onto I-10 E

— 51.7 mi

7. Take exit 200 toward Sunland Gin Rd/Arizona City

0.4 mi