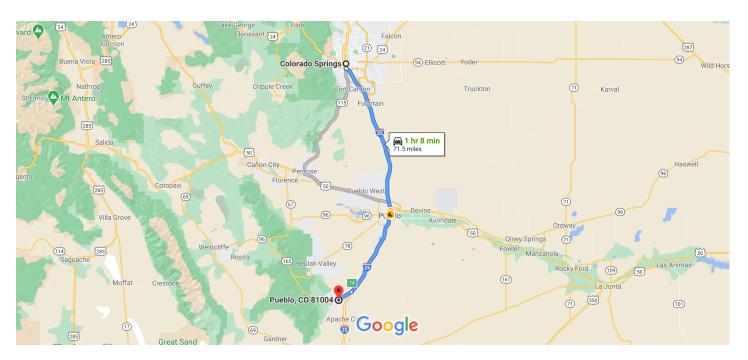

Map data ©2021 Google 20 km ■

## Colorado Springs

Colorado, USA

## Get on I-25 S from S Nevada Ave

|    |    | 6 min (                                                | (1.7 mi) |
|----|----|--------------------------------------------------------|----------|
| 1  | 1. | Head south toward Pikes Peak Ave                       |          |
|    |    |                                                        | - 69 ft  |
| Γ* | 2. | Turn right at the 1st cross street onto Pikes P<br>Ave | eak      |
|    |    |                                                        | - 233 ft |
| 4  | 3. | Turn left at the 1st cross street onto S Nevada        | a Ave    |
|    |    |                                                        | 1.3 mi   |
| 1  | 4. | Continue straight to stay on S Nevada Ave              |          |
|    |    |                                                        | 440 ft   |
| *  | 5. | Turn left to merge onto I-25 S                         |          |
|    |    |                                                        | 0.3 mi   |

## Follow I-25 S to CO-165 W in Colorado City. Take exit 74 from I-25 S $\,$

|   |    |                                     | 55 min (65.1 mi) |  |
|---|----|-------------------------------------|------------------|--|
| * | 6. | Merge onto I-25 S                   | 00.11111)        |  |
|   |    |                                     | 64.9 mi          |  |
|   | 7. | Take exit 74 for CO-165 W toward Co | olo City Rye     |  |
|   |    |                                     | 0.2 mi           |  |

## Continue on CO-165 W to your destination

|          |                                                                         | — 7 min (4.7 mi) |
|----------|-------------------------------------------------------------------------|------------------|
| <b>L</b> | 8. Turn right onto CO-165 W                                             | 0.7              |
| 4        | 9. Turn left onto Apache City Rd                                        | 3.7 mi           |
| Ļ        | 10. Turn right onto Geronimo Rd                                         | 0.5 mi           |
| <b>L</b> | 11. Turn right onto Showalter Dr                                        | 0.2 mi           |
| 4        | <ul><li>12. Turn left</li><li>Destination will be on the left</li></ul> |                  |
|          |                                                                         | 0.1 mi           |