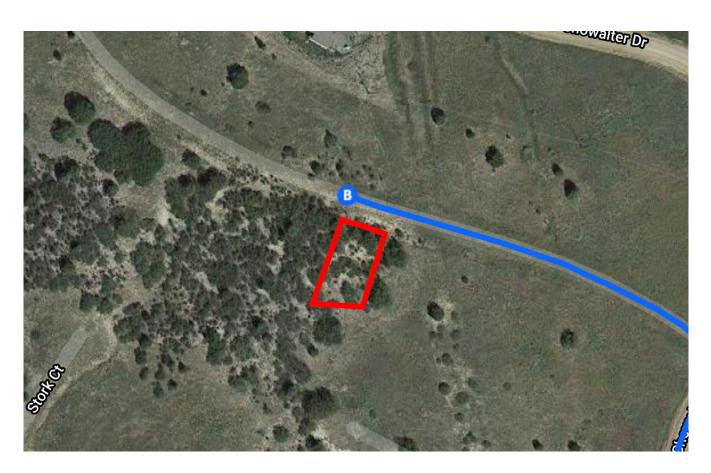

## Continue on CO-165 W to your destination

|          |                                                                         | — 7 min (4.7 mi) |
|----------|-------------------------------------------------------------------------|------------------|
| <b>L</b> | 8. Turn right onto CO-165 W                                             | 0.7              |
| 4        | 9. Turn left onto Apache City Rd                                        | 3.7 mi           |
| Ļ        | 10. Turn right onto Geronimo Rd                                         | 0.5 mi           |
| <b>L</b> | 11. Turn right onto Showalter Dr                                        | 0.2 mi           |
| 4        | <ul><li>12. Turn left</li><li>Destination will be on the left</li></ul> |                  |
|          |                                                                         | 0.1 mi           |