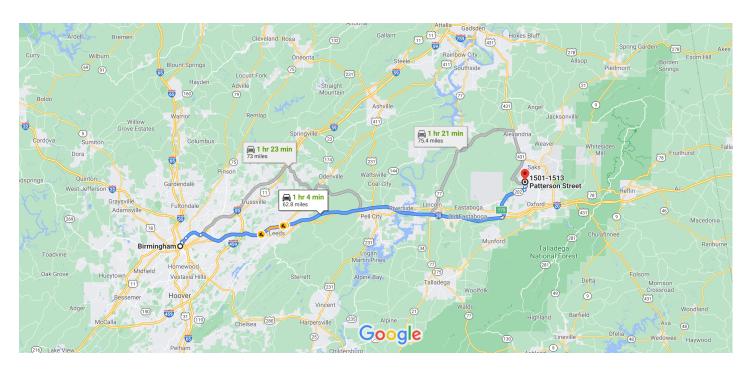

## Birmingham

Alabama, USA

## Get on I-20 E/I-59 N from Reverend Abraham Woods Jr Boulevard

1. Head northwest on 19th St N toward 6th Ave N
Alley/Park Pl

2. Turn right onto Reverend Abraham Woods Jr
Boulevard

3. Turn left onto 25th St N

0.2 mi

4. Use any lane to take the ramp onto I-20 E/I-59 N

1.0 mi

## Follow I-20 E to Priebes Mill Rd in Talladega County. Take exit 179 from I-20 E

46 min (52.5 mi)

5. Merge onto I-20 E/I-59 N

Keep right at the fork to continue on I-20 E, follow signs for Atlanta

49 5 mi

2.8 mi

| ۲ | 7. | Take exit 179 toward US-78/AL-202/Munford/Cold Water |
|---|----|------------------------------------------------------|
|   |    | 0.2 mi                                               |

## Take AL-202 to Patterson St in Anniston

|   |     | — 12 min (8.3 mi)                                             |                     |
|---|-----|---------------------------------------------------------------|---------------------|
| 4 | 8.  | Turn left onto Priebes Mill Rd                                | 12 11111 (0.3 1111) |
| t | 9.  | Continue onto AL-202                                          | 0.2 mi              |
| 4 | 10. | Turn left onto N Hunter St                                    | 6.7 mi              |
| Ļ | 11. | Turn right onto Eulaton Rd                                    | 0.5 mi              |
| 4 | 12. | Turn left onto Carter St                                      | 0.2 mi              |
| 4 | 13. | Turn left onto W 14th St                                      | 0.5 mi              |
| Ļ |     | Turn right onto Patterson St Destination will be on the right | ———— 0.1 mi         |
|   |     |                                                               | 0.2 mi              |