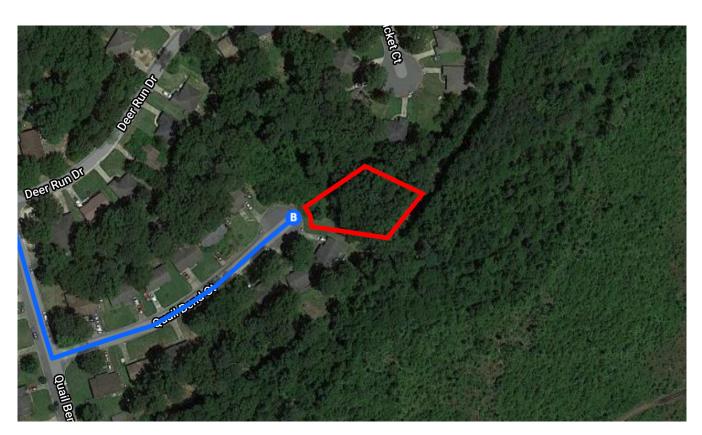

## Continue on Pratt Rd. Take Cane Creek Dr to Quail Bend Ct

|          |     |                               | 4 min (1.5 mi) |
|----------|-----|-------------------------------|----------------|
| 4        | 10. | Turn left onto Pratt Rd       | ,              |
| 1        | 11. | Continue onto 145th St        | 0.3 mi         |
| <b>L</b> | 12. | Turn right onto Panatela Pkwy | 433 ft         |
| <b>L</b> | 13. | Turn right onto Cane Creek Dr | 482 ft         |
| 4        | 14. | Turn left onto Quail Bend Dr  | 0.8 mi         |
| 4        | 15. | Turn left onto Quail Bend Ct  | 0.2 mi         |
|          |     |                               | 499 ft         |