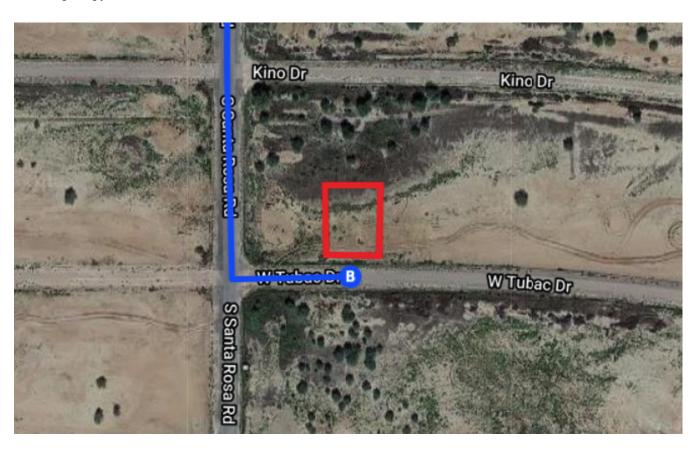

## Continue on S Sunland Gin Rd. Take W Battaglia Dr to W Tubac Dr in Arizona City

|          |                                                                  | — 9 min (5.5 mi) |
|----------|------------------------------------------------------------------|------------------|
| <b>I</b> | 8. Turn right onto S Sunland Gin Rd                              | 3 mm (e.e m)     |
| ₽        | 9. Turn right onto W Battaglia Dr                                | 3.1 mi           |
| 4        | 10. Turn left onto S Santa Rosa Rd                               | 1.8 mi           |
| 4        | 11. Turn left onto W Tubac Dr  i Destination will be on the left | 0.6 mi           |
|          |                                                                  | 197 ft           |

## 12478 W Tubac Dr

Arizona City, AZ 85123, USA

These directions are for planning purposes only. You may find that construction projects, traffic, weather, or other events may cause conditions to differ from the map results, and you should plan your route accordingly. You must obey all signs or notices regarding your route.