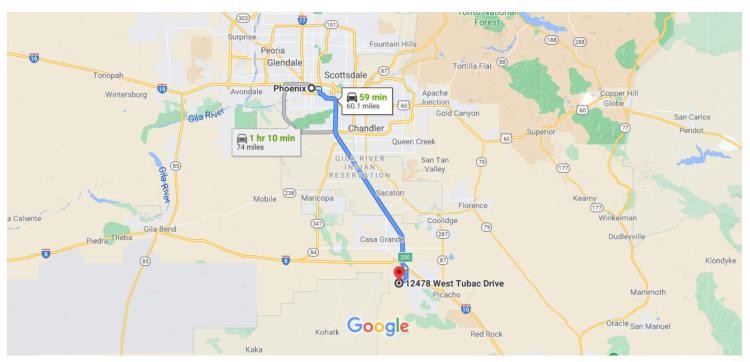

# Phoenix, AZ, USA to 12478 W Tubac Dr, Arizona City, Drive 60.1 miles, 59 min AZ 85123, USA

Map data ©2021 Google, INEGI 20 km ■

## Phoenix

Arizona, USA

#### Get on I-10 E from W Jefferson St

| Get   | )   I- | TO E Irom w Jerierson St                    | 0 main (0 F mai)                  |  |
|-------|--------|---------------------------------------------|-----------------------------------|--|
| 1     | 1.     | Head west on W Washington St toward         | - 8 min (2.5 mi) d 1st Ave 315 ft |  |
| 4     | 2.     | Use the left lane to turn left onto S 1st A |                                   |  |
| 4     | 3.     | Use the left 2 lanes to turn left onto W J  |                                   |  |
| Γ*    | 4.     | Keep right to continue on E Jefferson S     |                                   |  |
| *     | 5.     | Use the right lane to take the ramp to Tu   |                                   |  |
| Follo | ow I-  | 10 E to Eloy. Take exit 200 from I-10 E     | 5 min (FQ 1 mi)                   |  |
| *     | 6.     |                                             | 5 min (52.1 mi)                   |  |
| r     | 7.     | Take exit 200 toward Sunland Gin Rd/A       | •                                 |  |
|       |        |                                             | 0.4 mi                            |  |

## Continue on S Sunland Gin Rd. Take W Battaglia Dr to W Tubac Dr in Arizona City

|          |                                                                  | — 9 min (5.5 mi) |
|----------|------------------------------------------------------------------|------------------|
| <b>I</b> | 8. Turn right onto S Sunland Gin Rd                              | 3 mm (e.e m)     |
| ₽        | 9. Turn right onto W Battaglia Dr                                | 3.1 mi           |
| 4        | 10. Turn left onto S Santa Rosa Rd                               | 1.8 mi           |
| 4        | 11. Turn left onto W Tubac Dr  i Destination will be on the left | 0.6 mi           |
|          |                                                                  | 197 ft           |

## 12478 W Tubac Dr

Arizona City, AZ 85123, USA

These directions are for planning purposes only. You may find that construction projects, traffic, weather, or other events may cause conditions to differ from the map results, and you should plan your route accordingly. You must obey all signs or notices regarding your route.