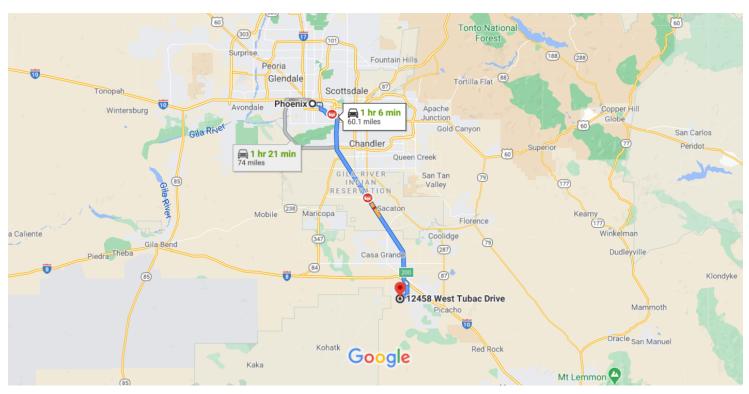

## Phoenix

Arizona, USA

## 12458 W Tubac Dr

Arizona City, AZ 85123, USA

These directions are for planning purposes only. You may find that construction projects, traffic, weather, or other events may cause conditions to differ from the map results, and you should plan your route accordingly. You must obey all signs or notices regarding your route.