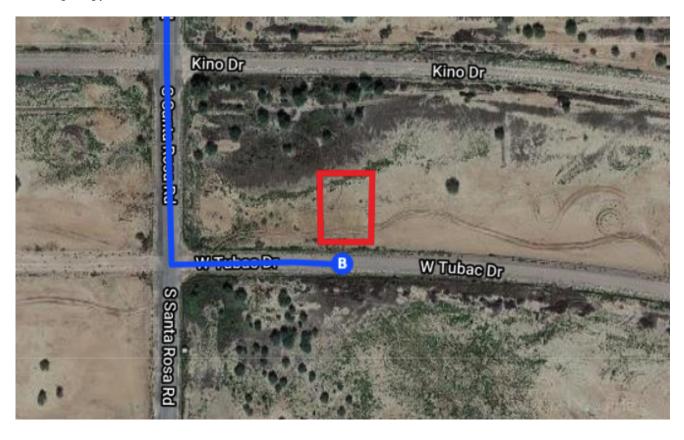

## Continue on S Sunland Gin Rd. Take W Battaglia Dr to W Tubac Dr in Arizona City

|            |                                                                                         | 9 min (5.5 mi) |
|------------|-----------------------------------------------------------------------------------------|----------------|
| <b>L</b> → | 8. Turn right onto S Sunland Gin Rd                                                     | ,              |
| Ļ          | 9. Turn right onto W Battaglia Dr                                                       | 3.1 mi         |
| 4          | 10. Turn left onto S Santa Rosa Rd                                                      | 1.8 mi         |
| 4          | <ul><li>11. Turn left onto W Tubac Dr</li><li>Destination will be on the left</li></ul> | 0.6 mi         |
|            |                                                                                         | 230 ft         |

## 12458 W Tubac Dr

Arizona City, AZ 85123, USA

These directions are for planning purposes only. You may find that construction projects, traffic, weather, or other events may cause conditions to differ from the map results, and you should plan your route accordingly. You must obey all signs or notices regarding your route.