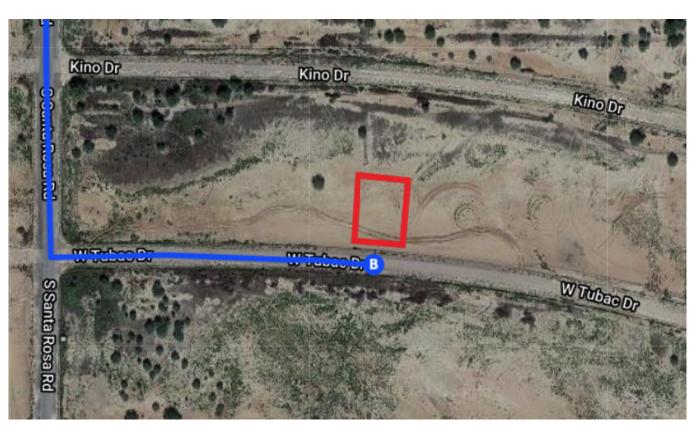

Continue on S Sunland Gin Rd. Take W Battaglia Dr to W Tubac Dr in Arizona City

|    |                                                                                         | 9 min (5.5 mi) |
|----|-----------------------------------------------------------------------------------------|----------------|
| Ļ  | 8. Turn right onto S Sunland Gin Rd                                                     | ,              |
| Ļ  | 9. Turn right onto W Battaglia Dr                                                       | 3.1 mi         |
| 4  | 10. Turn left onto S Santa Rosa Rd                                                      | 1.8 mi         |
| 41 | <ul><li>11. Turn left onto W Tubac Dr</li><li>Destination will be on the left</li></ul> | 0.6 mi         |
|    |                                                                                         | 456 ft         |

## 12382 W Tubac Dr

Arizona City, AZ 85123, USA

These directions are for planning purposes only. You may find that construction projects, traffic, weather, or other events may cause conditions to differ from the map results, and you should plan your route accordingly. You must obey all signs or notices regarding your route.