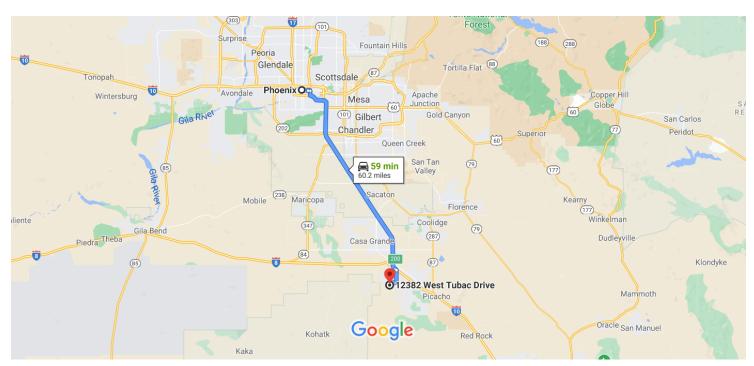

45 min (52.1 mi)

Map data ©2021 Google, INEGI 20 km ■

## Phoenix

Arizona, USA

## 12382 W Tubac Dr

Arizona City, AZ 85123, USA

These directions are for planning purposes only. You may find that construction projects, traffic, weather, or other events may cause conditions to differ from the map results, and you should plan your route accordingly. You must obey all signs or notices regarding your route.