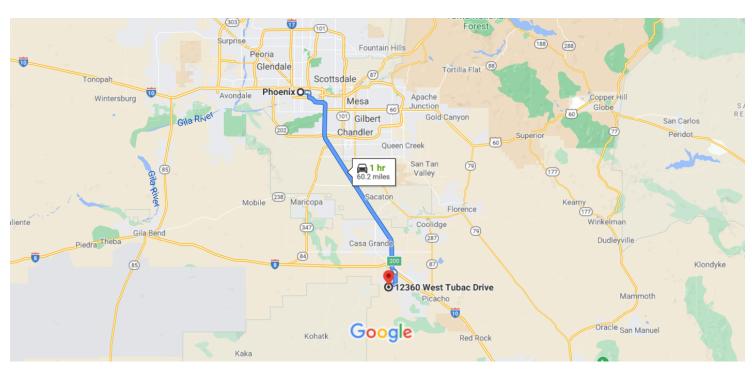

## Phoenix

Arizona, USA

## 12360 W Tubac Dr

Arizona City, AZ 85123, USA

These directions are for planning purposes only. You may find that construction projects, traffic, weather, or other events may cause conditions to differ from the map results, and you should plan your route accordingly. You must obey all signs or notices regarding your route.