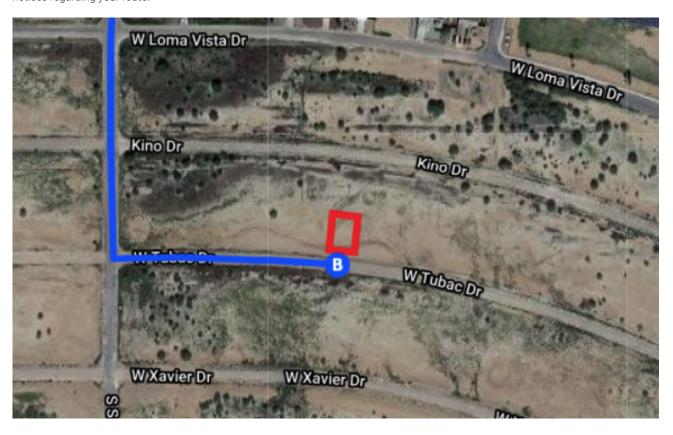

Continue on S Sunland Gin Rd. Take W Battaglia Dr to W Tubac Dr in Arizona City

|   |                                                                                            | O min (F F mi) |
|---|--------------------------------------------------------------------------------------------|----------------|
| Ļ | 8. Turn right onto S Sunland Gin Rd                                                        | 9 min (5.5 mi) |
| Γ | 9. Turn right onto W Battaglia Dr                                                          | 3.1 mi         |
| 4 | 10. Turn left onto S Santa Rosa Rd                                                         | ————— 1.8 mi   |
| 4 | <ul><li>11. Turn left onto W Tubac Dr</li><li>i) Destination will be on the left</li></ul> | ———— 0.6 mi    |
|   |                                                                                            | 0.1 mi         |

## 12360 W Tubac Dr

Arizona City, AZ 85123, USA

These directions are for planning purposes only. You may find that construction projects, traffic, weather, or other events may cause conditions to differ from the map results, and you should plan your route accordingly. You must obey all signs or notices regarding your route.