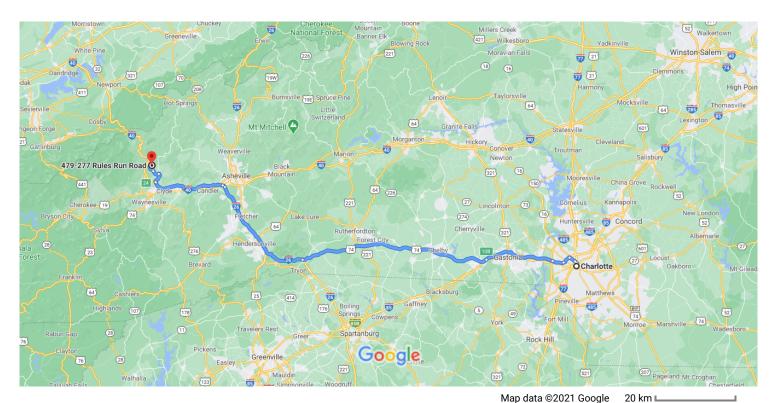

## Charlotte

North Carolina, USA

## Get on I-277 N from W 6th St and N Graham St

| 1        | 1. | 4 min (<br>Head northeast on S Tryon St toward W Trade | ,      |
|----------|----|--------------------------------------------------------|--------|
| 4        | 2. | Turn left onto W 6th St                                | 0.2 mi |
| Γ*       | 3. | Turn right onto N Graham St                            | 0.3 mi |
| <b>L</b> | 4. | Turn right (signs for NC-16 N/I-277 N/I-77/US          | ,      |
| *        | 5. | Take the ramp onto I-277 N                             | 387 ft |
|          |    |                                                        | 456 ft |

## Take I-85 S, US-74 W, I-26 W and I-40 W to NC-209 N in Iron Duff. Take exit 24 from I-40 W

| <b>-</b> u |    | o omi = 1 mom : no m                 | 0 hr 10 main (141 mai) |
|------------|----|--------------------------------------|------------------------|
| *          | 6. | Merge onto I-277 N                   | 2 hr 18 min (141 mi)   |
| <b>L</b>   | 7. | Use the middle 2 lanes to stay on I- | 0                      |
|            |    |                                      | 0.6 mi                 |

| 1        | 8.  | Continue onto NC-16 N                                                                                                    |                     |
|----------|-----|--------------------------------------------------------------------------------------------------------------------------|---------------------|
| *        | 9.  | Use the left 2 lanes to turn left to merge onto S toward Gastonia                                                        |                     |
| 4        | 10. | Keep left to stay on I-85 S                                                                                              | - 2.3 mi            |
| 4        | 11. | Keep left to stay on I-85 S                                                                                              | - 3.3 mi<br>20.2 mi |
| ۳        | 12. | Take exit 10B to merge onto US-74 W towar<br>Kings Mountain/Shelby<br>Pass by Pizza Inn Buffet (on the right in 15.2 mi) |                     |
| ~        | 13. | US-74 W turns slightly right and becomes I-<br>W/US-74 W                                                                 |                     |
| 'n       | 14. | Keep left at the fork to continue on US-74 W                                                                             |                     |
| *        | 15. | Merge onto I-40 W                                                                                                        | - 0.8 mi            |
| ۳        | 16. | Take exit 24 for NC-209 toward Lake<br>Junaluska/Hot Springs                                                             | 20.9 mi             |
|          |     | C-209 N, Riverside Dr and Panther Creek Rd to<br>n Rd in Fines Creek                                                     |                     |
| <b>L</b> | 17. |                                                                                                                          | (8.6 mi)            |
| 4        | 18. | Turn left onto Riverside Dr                                                                                              | - 2.9 mi            |
| Ļ        | 19. | Turn right to stay on Riverside Dr                                                                                       | - 0.1 mi            |
| 1        | 20. | Continue onto Panther Creek Rd                                                                                           | - 2.2 mi            |
| 7        | 21. | Slight right onto Dickinson Dr                                                                                           | - 2.7 mi            |
| 4        | 22. | Turn left onto Cawood Ln                                                                                                 | - 0.3 mi            |
| <b>L</b> | 23. | Turn right onto Rules Run Rd Destination will be on the right                                                            | - 0.2 mi            |
|          |     |                                                                                                                          | - 0.1 mi            |