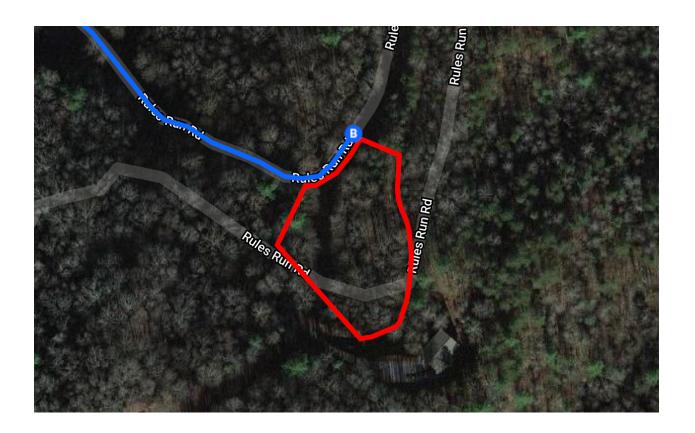

| 1        | 8.  | Continue onto NC-16 N                                                                                                    |                     |
|----------|-----|--------------------------------------------------------------------------------------------------------------------------|---------------------|
| *        | 9.  | Use the left 2 lanes to turn left to merge onto S toward Gastonia                                                        |                     |
| 4        | 10. | Keep left to stay on I-85 S                                                                                              | - 2.3 mi            |
| 4        | 11. | Keep left to stay on I-85 S                                                                                              | - 3.3 mi<br>20.2 mi |
| ۳        | 12. | Take exit 10B to merge onto US-74 W towar<br>Kings Mountain/Shelby<br>Pass by Pizza Inn Buffet (on the right in 15.2 mi) |                     |
| ~        | 13. | US-74 W turns slightly right and becomes I-<br>W/US-74 W                                                                 |                     |
| 'n       | 14. | Keep left at the fork to continue on US-74 W                                                                             |                     |
| *        | 15. | Merge onto I-40 W                                                                                                        | - 0.8 mi            |
| ۳        | 16. | Take exit 24 for NC-209 toward Lake<br>Junaluska/Hot Springs                                                             | 20.9 mi             |
|          |     | C-209 N, Riverside Dr and Panther Creek Rd to<br>n Rd in Fines Creek                                                     |                     |
| <b>L</b> | 17. |                                                                                                                          | (8.6 mi)            |
| 4        | 18. | Turn left onto Riverside Dr                                                                                              | - 2.9 mi            |
| Ļ        | 19. | Turn right to stay on Riverside Dr                                                                                       | - 0.1 mi            |
| 1        | 20. | Continue onto Panther Creek Rd                                                                                           | - 2.2 mi            |
| 7        | 21. | Slight right onto Dickinson Dr                                                                                           | - 2.7 mi            |
| 4        | 22. | Turn left onto Cawood Ln                                                                                                 | - 0.3 mi            |
| <b>L</b> | 23. | Turn right onto Rules Run Rd Destination will be on the right                                                            | - 0.2 mi            |
|          |     |                                                                                                                          | - 0.1 mi            |