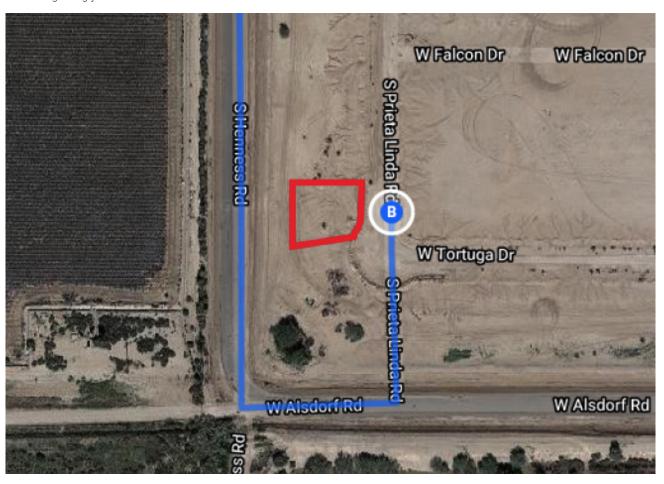

## Continue on S Sunland Gin Rd. Take W Battaglia Dr to S Prieta Linda Rd in Arizona City

|          |                                                                                                | 9 min (6.2 mi) |
|----------|------------------------------------------------------------------------------------------------|----------------|
| <b>L</b> | 8. Turn right onto S Sunland Gin Rd                                                            | ,              |
| <b>L</b> | 9. Turn right onto W Battaglia Dr                                                              | 3.1 mi         |
| 4        | 10. Turn left onto S Henness Rd                                                                | 2.0 mi         |
| 4        | 11. Turn left onto W Alsdorf Rd                                                                | 1.0 mi         |
| 4        | <ul><li>12. Turn left onto S Prieta Linda Rd</li><li>Destination will be on the left</li></ul> | 203 ft         |
|          |                                                                                                | 249 ft         |

## 14426 S Prieta Linda Rd

Arizona City, AZ 85123, USA

These directions are for planning purposes only. You may find that construction projects, traffic, weather, or other events may cause conditions to differ from the map results, and you should plan your route accordingly. You must obey all signs or notices regarding your route.