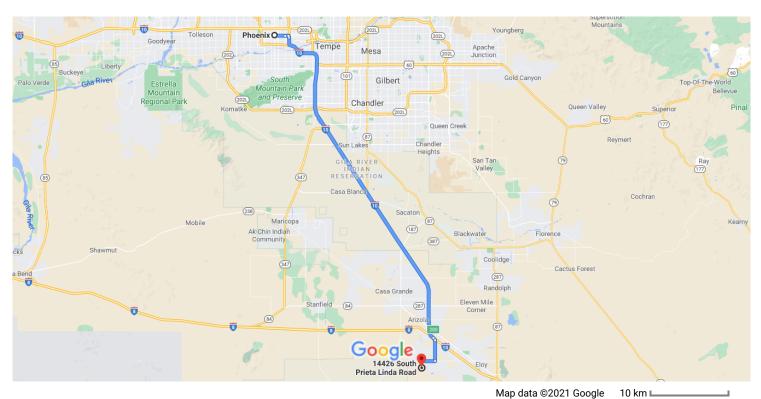

## Phoenix

Arizona, USA

## Get on I-10 E from W Jefferson St

|       |       |                                           | — 7 min (2.5 mi)     |
|-------|-------|-------------------------------------------|----------------------|
| 1     | 1.    | Head west on W Washington St towar        | d 1st Ave            |
| 4     | 2.    | Use the left lane to turn left onto S 1st | 315 ft <b>Ave</b>    |
| 4     | 3.    | Use the left 2 lanes to turn left onto W  |                      |
| r     | 4.    | Keep right to continue on E Jefferson     |                      |
| *     | 5.    | Use the right lane to take the ramp to    | 0.5 mi Tucson 0.3 mi |
| Follo | ow I- | 10 E to Eloy. Take exit 200 from I-10 E   | 45 min (50.1 mi)     |
| *     | 6.    | Merge onto I-10 E                         | 45 min (52.1 mi)     |
| r     | 7.    | Take exit 200 toward Sunland Gin Rd/      | •                    |
|       |       |                                           | 0.4 mi               |

## Continue on S Sunland Gin Rd. Take W Battaglia Dr to S Prieta Linda Rd in Arizona City

|          |                                                                                                | 9 min (6.2 mi) |
|----------|------------------------------------------------------------------------------------------------|----------------|
| <b>L</b> | 8. Turn right onto S Sunland Gin Rd                                                            | ,              |
| <b>L</b> | 9. Turn right onto W Battaglia Dr                                                              | 3.1 mi         |
| 4        | 10. Turn left onto S Henness Rd                                                                | 2.0 mi         |
| 4        | 11. Turn left onto W Alsdorf Rd                                                                | 1.0 mi         |
| 4        | <ul><li>12. Turn left onto S Prieta Linda Rd</li><li>Destination will be on the left</li></ul> | 203 ft         |
|          |                                                                                                | 249 ft         |

## 14426 S Prieta Linda Rd

Arizona City, AZ 85123, USA

These directions are for planning purposes only. You may find that construction projects, traffic, weather, or other events may cause conditions to differ from the map results, and you should plan your route accordingly. You must obey all signs or notices regarding your route.