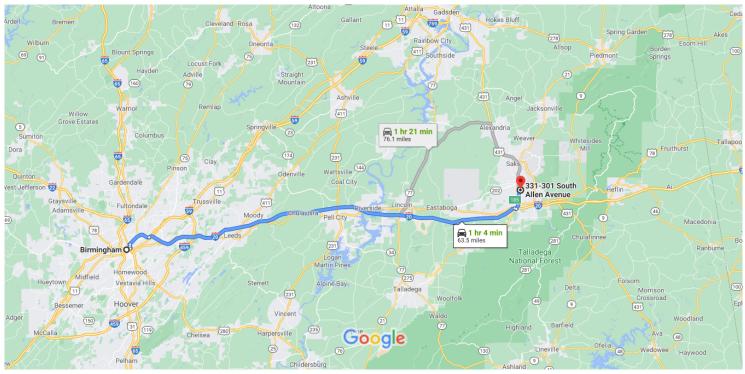

# Google Maps

Map data ©2021 10 km ⊾

## Birmingham

Alabama, USA

#### Get on I-20 E/I-59 N from 5th Ave N

|   |    | 5 min                                                                                          | (1.4 mi)             |  |
|---|----|------------------------------------------------------------------------------------------------|----------------------|--|
| 1 | 1. | Head southeast on 19th St N toward 5th Ave<br>Alley                                            | e N                  |  |
| 4 | 2. | Turn left onto 5th Ave N                                                                       | - 486 ft<br>- 0.5 mi |  |
| ٢ | 3. | Slight right to stay on 5th Ave N                                                              | - 0.1 mi             |  |
| * | 4. | Take the I-20 ramp to I-59/Gadsden/Atlanta                                                     | 0.4 mi               |  |
| Ŷ | 5. | Keep right at the fork, follow signs for I-20 E/<br>N/Atlanta/Gadsden and merge onto I-20 E/I- | 1-59                 |  |
|   |    |                                                                                                |                      |  |

#### Follow I-20 E to AL-21 N in Oxford. Take exit 185 from I-20 E

8. Merge onto I-20 E/I-59 N

52 min (59.0 mi)

| Y | 7. | Keep right at the fork to continue on I-20 E, follow |
|---|----|------------------------------------------------------|
|   |    | signs for Atlanta                                    |

55.3 mi
 8. Take exit 185 for AL-21 toward Oxford/Anniston
 0.2 mi

### Continue on AL-21 N. Drive to S Allen Ave in Anniston

| 4  | <ul> <li>9. Turn left onto AL-21 N</li> <li>Pass by Arby's (on the right in 0.4 mi)</li> </ul> | — 8 min (3.1 mi) |
|----|------------------------------------------------------------------------------------------------|------------------|
| L+ | 10. Turn right onto East E Street                                                              | 2.8 mi           |
| 4  | <ul><li>11. Turn left onto S Allen Ave</li><li>i) Destination will be on the right</li></ul>   | 0.3 mi<br>335 ft |