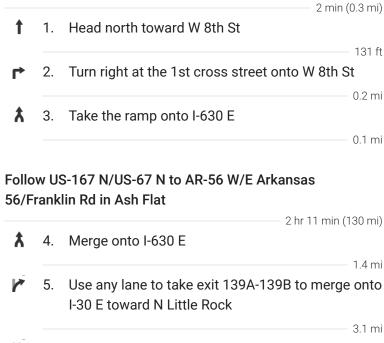

## Get on I-630 E

 6. Use the right 2 lanes to take exit 143B to merge onto I-40 E/US-167 N/US-67 N toward Jacksonville/Memphis

| Ϋ́    | 7.  | Keep left at the fork to continue on US-167 N/US-<br>67 N, follow signs for Jacksonville/L.R.A.F.B |           |  |
|-------|-----|----------------------------------------------------------------------------------------------------|-----------|--|
| 4     | 8.  | Keep left to stay on US-167 N/US-67 N                                                              | — 8.3 mi  |  |
| -     |     |                                                                                                    | - 46.6 mi |  |
| r     | 9.  | Take exit 55 for US-64 E/US-167 N toward B<br>Knob/Batesville                                      | ald       |  |
|       |     |                                                                                                    | — 0.3 mi  |  |
| 1     | 10  | . Turn left onto US-167 N/US-64 W                                                                  |           |  |
|       | 0   | Continue to follow US-167 N                                                                        |           |  |
|       | 0   | Pass by Taco Bell (on the left in 33.5 mi)                                                         |           |  |
|       |     |                                                                                                    | - 69.2 mi |  |
|       |     |                                                                                                    |           |  |
| Follo | w A | R-56 W/E Arkansas 56 and S Pine Ridge Dr to                                                        | Bens      |  |