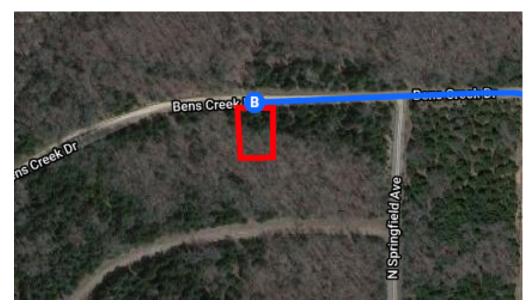

## Follow AR-56 W/E Arkansas 56 and S Pine Ridge Dr to Bens Creek Dr in Horseshoe Bend

| 4          | 11.          | 14 min (9.7 mi)<br>Turn left onto AR-56 W/E Arkansas 56/Franklin<br>Rd |          |  |
|------------|--------------|------------------------------------------------------------------------|----------|--|
|            | <b>(</b> ) C | Continue to follow AR-56 W/E Arkansas 56                               |          |  |
| <b>r</b> ≁ | 12.          | Turn right onto S Pine Ridge Dr                                        | – 5.6 mi |  |
| 4          | -            | Turn left onto Bens Creek Dr<br>Destination will be on the left        | — 3.6 mi |  |
|            |              |                                                                        | 0.6 mi   |  |

## 1307 Bens Creek Dr

Horseshoe Bend, AR 72512, USA

These directions are for planning purposes only. You may find that construction projects, traffic, weather, or other events may cause conditions to differ from the map results, and you should plan your route accordingly. You must obey all signs or notices regarding your route.