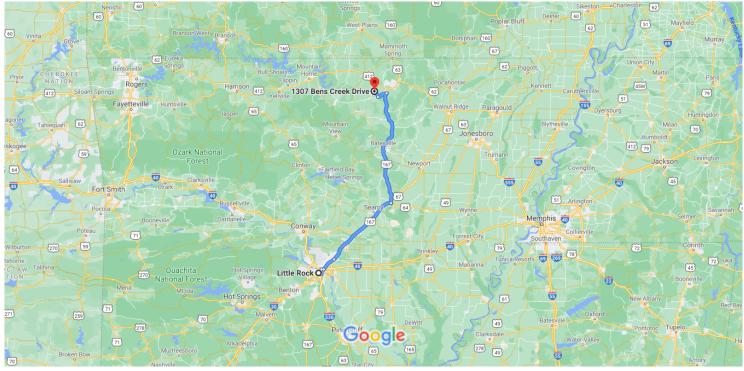

Map data ©2021 Google 50 km

## Little Rock

Arkansas, USA

## Get on I-630 E



 6. Use the right 2 lanes to take exit 143B to merge onto I-40 E/US-167 N/US-67 N toward Jacksonville/Memphis

| Ϋ́    | 7.  | Keep left at the fork to continue on US-167 N/US-<br>67 N, follow signs for Jacksonville/L.R.A.F.B |           |  |
|-------|-----|----------------------------------------------------------------------------------------------------|-----------|--|
| 4     | 8.  | Keep left to stay on US-167 N/US-67 N                                                              | — 8.3 mi  |  |
| -     |     |                                                                                                    | - 46.6 mi |  |
| r     | 9.  | Take exit 55 for US-64 E/US-167 N toward B<br>Knob/Batesville