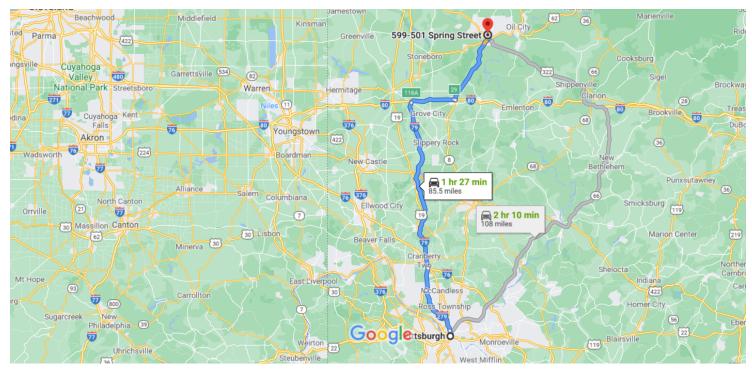

Map data ©2021 Google 20 km ■

## Pittsburgh

Pennsylvania, USA

## Get on I-579 N/Veterans Bridge from Bigelow Blvd

|          |    | 3 min                                                              | (0.7 mi) |  |
|----------|----|--------------------------------------------------------------------|----------|--|
| 1        | 1. | Head northeast on Grant St toward Sixth Avenue                     |          |  |
| <b>L</b> | 2  | Turn right onto Sixth Avenue                                       | — 36 ft  |  |
|          |    | - Tanninghi onto ontany trondo                                     | - 210 ft |  |
| 4        | 3. | Turn left onto Bigelow Square                                      |          |  |
| t        | 4. | Continue onto Bigelow Blvd                                         | - 476 ft |  |
| *        | 5. | Use the left lane to take the ramp onto I-579<br>N/Veterans Bridge | - 0.2 mi |  |
|          |    |                                                                    | 0.4 mi   |  |

## Take I-279 and I-79 N to PA-8 N/Pittsburgh Rd in Barkeyville. Take exit 29 from I-80 E

|   |    |                                    | 59 min (67.1 mi) |
|---|----|------------------------------------|------------------|
| * | 6. | Merge onto I-579 N/Veterans Bridge |                  |
|   |    |                                    | 0.9 mi           |
| * | 7. | Merge onto I-279                   |                  |
|   |    |                                    | 11.5 mi          |

| *     | 8.   | Merge onto I-79 N                                                    |                             |
|-------|------|----------------------------------------------------------------------|-----------------------------|
| r     | 9.   | Keep right to stay on I-79 N                                         | 5.0 mi                      |
| ۲     | 10.  | Take exit 116A to merge onto I-80 E to Clarion                       |                             |
| ۳     | 11.  | Take exit 29 for PA-8 toward Franklin<br>Area/Barkeyville            | 9.8 mi<br>- <b>Oil City</b> |
| Follo | w PA | -8 N to Spring St in Franklin                                        | 24 min (17.7 mi)            |
| 4     | 12.  |                                                                      | , ,                         |
| Ļ     | 13.  | Turn right onto Liberty St                                           | 16.4 mi                     |
| 4     | 14.  | Turn left onto US-322 W/13th St<br>Pass by McDonald's (on the right) |                             |
| 4     | 15.  | Turn left onto Grant St                                              | 0.5 mi                      |
| Γ*    | 16.  | Turn right onto Center St                                            | 0.3 mi                      |
| 1     | 17.  | Continue straight onto Spring St                                     | 0.2 mi                      |
|       |      |                                                                      | 387 ft                      |