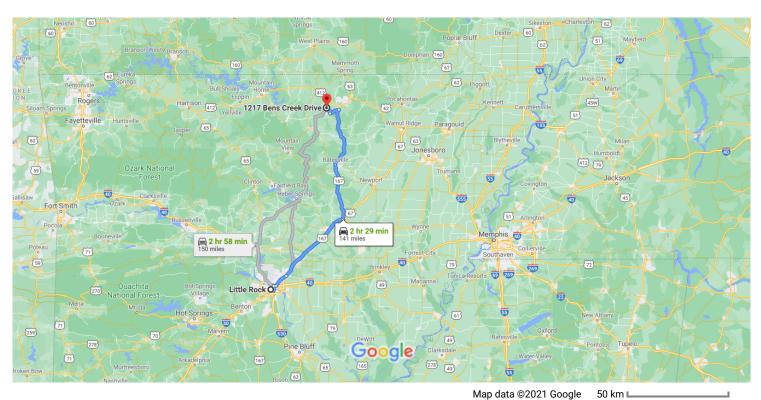

### Little Rock

Arkansas, USA

## Follow US-167 N/US-67 N to AR-56 W/E Arkansas 56/Franklin Rd in Ash Flat

| 56/F | rank | din Rd in Ash Flat                                                            |
|------|------|-------------------------------------------------------------------------------|
|      |      | 2 hr 11 min (130 mi)                                                          |
| *    | 4.   | Merge onto I-630 E                                                            |
|      |      | 1.4 mi                                                                        |
| 7    | 5.   | Use any lane to take exit 139A-139B to merge onto I-30 E toward N Little Rock |
|      |      | 3.1 mi                                                                        |
|      | 6.   | Use the right 2 lanes to take exit 143B to merge                              |
|      |      | onto I-40 E/US-167 N/US-67 N toward                                           |
|      |      | Jacksonville/Memphis                                                          |
|      |      | 1.6 mi                                                                        |

| Ť | 7.  | Keep left at the fork to continue on US-167 N/US-67 N, follow signs for Jacksonville/L.R.A.F.B |          |
|---|-----|------------------------------------------------------------------------------------------------|----------|
|   |     |                                                                                                | - 8.3 mi |
| 4 | 8.  | Keep left to stay on US-167 N/US-67 N                                                          |          |
|   |     |                                                                                                | 46.6 mi  |
| 1 | 9.  | Take exit 55 for US-64 E/US-167 N toward Ba<br>Knob/Batesville                                 | ıld      |
|   |     |                                                                                                | - 0.3 mi |
| 4 | 10. | Turn left onto US-167 N/US-64 W                                                                |          |
|   | 0   | Continue to follow US-167 N                                                                    |          |
|   | 0   | Pass by Taco Bell (on the left in 33.5 mi)                                                     |          |
|   |     |                                                                                                | 69.2 mi  |

# Follow AR-56 W/E Arkansas 56 and S Pine Ridge Dr to Bens Creek Dr in Horseshoe Bend

|          |     |                                            | 14 min (9.8 mi)                            |  |
|----------|-----|--------------------------------------------|--------------------------------------------|--|
| 4        | 11. | Turn left onto AR-56 W/E Arkansas 56<br>Rd | n left onto AR-56 W/E Arkansas 56/Franklin |  |
|          | 0   | Continue to follow AR-56 W/E Arkansas 56   |                                            |  |
| <b>-</b> | 12  | Turn right onto S Pine Ridge Dr            | 5.6 mi                                     |  |
| I'       | 12. | Turn right onto 3 Fine Ridge Di            | 3 6 mi                                     |  |
| 4        | 13. | Turn left onto Bens Creek Dr               | 0.0                                        |  |
|          | 0   | Destination will be on the left            |                                            |  |
|          |     |                                            | 0.6 mi                                     |  |

## 1217 Bens Creek Dr

Horseshoe Bend, AR 72512, USA

These directions are for planning purposes only. You may find that construction projects, traffic, weather, or other events may cause conditions to differ from the map results, and you should plan your route accordingly. You must obey all signs or notices regarding your route.