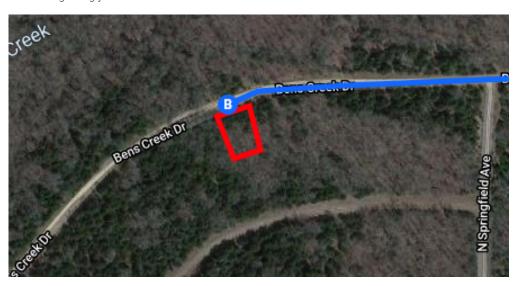

# Follow AR-56 W/E Arkansas 56 and S Pine Ridge Dr to Bens Creek Dr in Horseshoe Bend

|          |     |                                            | 14 min (9.8 mi)                            |  |
|----------|-----|--------------------------------------------|--------------------------------------------|--|
| 4        | 11. | Turn left onto AR-56 W/E Arkansas 56<br>Rd | n left onto AR-56 W/E Arkansas 56/Franklin |  |
|          | 0   | Continue to follow AR-56 W/E Arkansas 56   |                                            |  |
| <b>-</b> | 12  | Turn right onto S Pine Ridge Dr            | 5.6 mi                                     |  |
| I'       | 12. | Turn right onto 3 Fine Ridge Di            | 3 6 mi                                     |  |
| 4        | 13. | Turn left onto Bens Creek Dr               | 0.0                                        |  |
|          | 0   | Destination will be on the left            |                                            |  |
|          |     |                                            | 0.6 mi                                     |  |

## 1217 Bens Creek Dr

Horseshoe Bend, AR 72512, USA

These directions are for planning purposes only. You may find that construction projects, traffic, weather, or other events may cause conditions to differ from the map results, and you should plan your route accordingly. You must obey all signs or notices regarding your route.