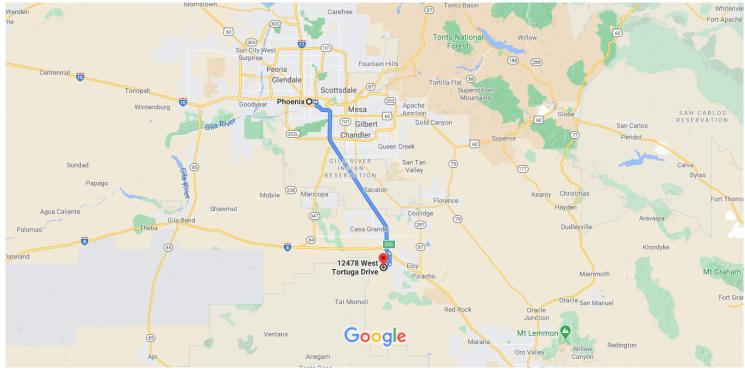

## Google Maps Phoenix, AZ, USA to 12478 W Tortuga Dr

Map data ©2021 Google, INEGI 20 km

#### Phoenix

Arizona, USA

## 12478 W Tortuga Dr

Arizona City, AZ 85123, USA

These directions are for planning purposes only. You may find that construction projects, traffic, weather, or other events may cause conditions to differ from the map results, and you should plan your route accordingly. You must obey all signs or notices regarding your route.