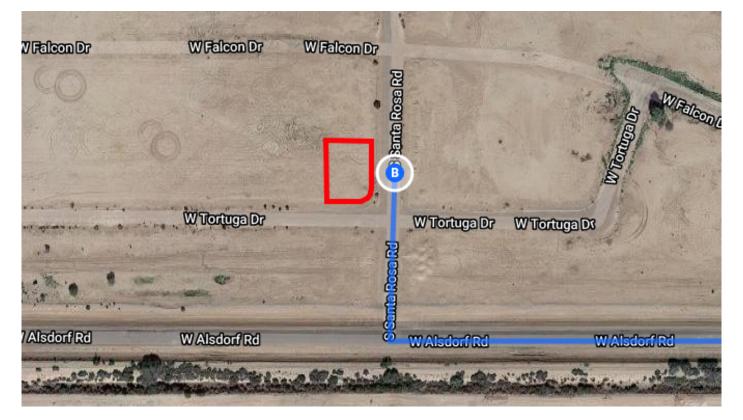

# Continue on S Sunland Gin Rd. Take W Battaglia Dr and Lamb Rd to W Tortuga Dr in Arizona City

|          |     | (                                                       | 9 min (5.9 mi) |  |  |
|----------|-----|---------------------------------------------------------|----------------|--|--|
| ₽        | 8.  | Turn right onto S Sunland Gin Rd                        |                |  |  |
| <b>_</b> | 0   | Turn right onto W Pottoglio Dr                          | —— 3.1 mi      |  |  |
| Γ        | 9.  | Turn right onto W Battaglia Dr                          | —— 1.0 mi      |  |  |
| 4        | 10. | Turn left onto Lamb Rd                                  | 1.0 111        |  |  |
|          |     |                                                         | 1.0 mi         |  |  |
| Þ        | 11. | Turn right onto W Alsdorf Rd                            |                |  |  |
| L,       | 12. | Turn right onto S Santa Rosa Rd                         | ——— 0.8 mi     |  |  |
|          |     |                                                         | 190 ft         |  |  |
| 4        | 13. | 13. Turn left at the 1st cross street onto W Tortuga Dr |                |  |  |
|          | 0   | Destination will be on the right                        |                |  |  |
|          |     | , s                                                     | 72 ft          |  |  |

## 12478 W Tortuga Dr

Arizona City, AZ 85123, USA

These directions are for planning purposes only. You may find that construction projects, traffic, weather, or other events may cause conditions to differ from the map results, and you should plan your route accordingly. You must obey all signs or notices regarding your route.