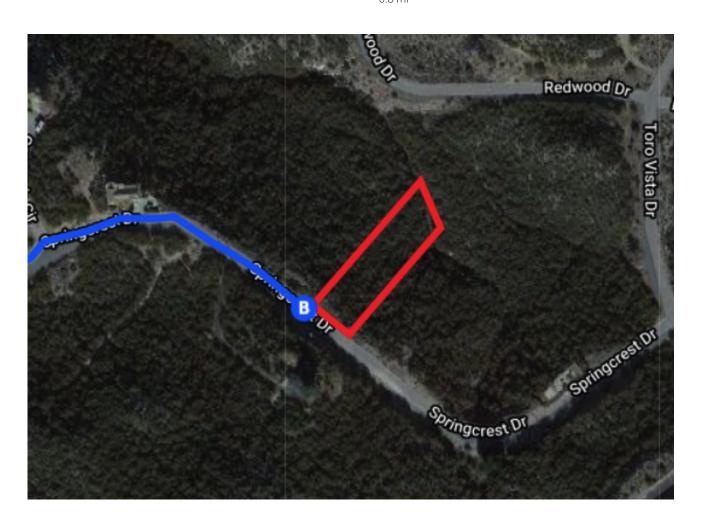

9. Turn right onto CA-74 E

5.9 mi

10. Turn right onto Springcrest Dr

i Destination will be on the left

0.8 mi