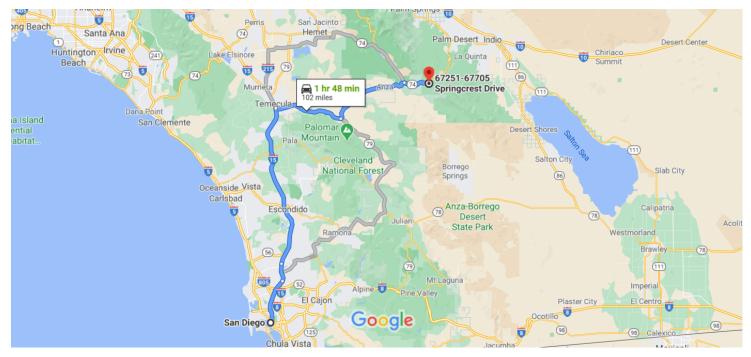

## Continue to CA-163 N

1. Head east on Broadway toward Broadway

0.4 min (0.7 mi)

1. Head east on Broadway toward Broadway

0.4 mi

2. Turn left onto 11th Ave

1 Pass by Del Taco (on the right)

0.3 mi

## Take I-15 N to CA-79 S/Temecula Pkwy in Temecula. Take exit 58 from I-15 N $\,$

3. Keep left to continue on CA-163 N, follow signs for N Escondido

 11.1 mi

 4. Merge onto I-15 N

 4.4 mi

 5. Keep left to stay on I-15 N

 41.0 mi

 6. Use the right 2 lanes to take exit 58 to merge onto CA-79 S/Temecula Pkwy

## Continue on CA-79 S. Take CA-371 E to Springcrest Dr in Mountain Center

7. Merge onto CA-79 S/Temecula Pkwy

i Continue to follow CA-79 S

i Pass by Applebee's Grill + Bar (on the right in 2.5 mi)

7. Turn left onto CA-371 E

9. Turn right onto CA-74 E

5.9 mi

10. Turn right onto Springcrest Dr

i Destination will be on the left

0.8 mi