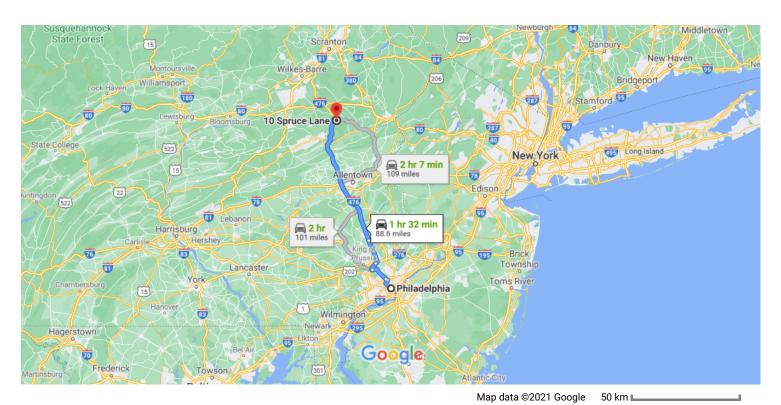

## Philadelphia

Pennsylvania, USA

## Get on I-76 W from S Penn Square, John F Kennedy Blvd and John F Kennedy Blvd Bridge

| JUIII | IFN | leillieuy bivu biluge                                               |                          |
|-------|-----|---------------------------------------------------------------------|--------------------------|
| 1     | 1.  |                                                                     | n (1.6 mi)<br><b>are</b> |
| ን     | 2.  | Use the left lane to turn slightly left onto S P Square             | — 131 ft<br><b>enn</b>   |
| 4     | 3.  | Keep left to stay on S Penn Square                                  | — 315 ft                 |
| ኻ     | 4.  | S Penn Square turns slightly left and becom-<br>John F Kennedy Blvd |                          |
| 1     | 5.  | Continue onto John F Kennedy Blvd Bridge                            | — 0.6 mi<br>— 0.4 mi     |
| ~     | 6.  | Use the right lane to turn slightly right onto Schuylkill Ave       | — 164 ft                 |
| *     | 7.  | Use the right lane to merge onto I-76 W via t ramp to Valley Forge  |                          |

## Follow I-76 W and I-476 N to PA-903 N in Penn Forest Township. Take exit 87 from I-476 N

|                            | Merge onto I-76 W                                                                                                                                      |
|----------------------------|--------------------------------------------------------------------------------------------------------------------------------------------------------|
| 9.                         | Keep right to stay on I-76 W                                                                                                                           |
| 10.                        | Keep left to stay on I-76 W                                                                                                                            |
| 11.                        | Keep right to stay on I-76 W                                                                                                                           |
| 12.                        | Take exit 331B to merge onto I-476 N<br>Plymouth Mtg                                                                                                   |
| 13.                        | Keep left at the fork to stay on I-476 N<br>Foll road                                                                                                  |
|                            | Keep left to stay on I-476 N<br>Foll road                                                                                                              |
| 15.                        | Take exit 87 for PA-903 toward Jim Th<br>Harmony<br>Foll road                                                                                          |
|                            |                                                                                                                                                        |
| _                          | Keep right and merge onto PA-903 N Foll road                                                                                                           |
| <b>A</b>                   | Toll road  and T473 to Spruce Ln in Albrightsville                                                                                                     |
| <b>A</b>                   | Foll road  and T473 to Spruce Ln in Albrightsville                                                                                                     |
| A -                        | Foll road  and T473 to Spruce Ln in Albrightsville                                                                                                     |
| <b>T47</b> 4               | Foll road  I and T473 to Spruce Ln in Albrightsville  Merge onto PA-903 N                                                                              |
| <b>T47</b> 4<br>17.<br>18. | Foll road  Fand T473 to Spruce Ln in Albrightsville  Merge onto PA-903 N  Turn right onto Stony Mountain Rd                                            |
| 17.<br>18.                 | A and T473 to Spruce Ln in Albrightsville  Merge onto PA-903 N  Turn right onto Stony Mountain Rd  Continue onto T474                                  |
| 17.<br>18.<br>19.          | A and T473 to Spruce Ln in Albrightsville Merge onto PA-903 N  Turn right onto Stony Mountain Rd  Continue onto T474  T474 turns left and becomes T473 |