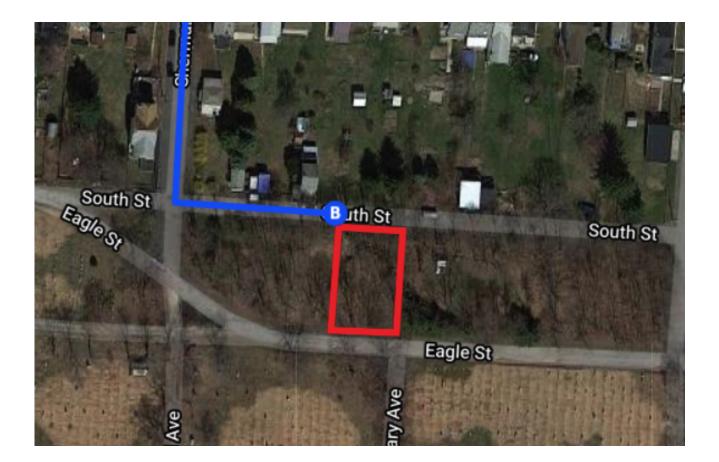

# Continue onto PA-901 W/N Sillyman St Continue to follow PA-901 W

|   |     |                                                                     | — 4.2 mi  |
|---|-----|---------------------------------------------------------------------|-----------|
| 4 | 23. | Turn left onto US-209 S                                             |           |
| t | 24. | Continue straight onto PA-901 W                                     | — 0.9 mi  |
| 4 | _   | Turn left onto PA-901 W/E Sunbury St<br>Continue to follow PA-901 W | — 1.0 mi  |
| 4 | 26. | Turn left onto PA-54 W/PA-901 W                                     | — 12.6 mi |
| 4 | 27. | Turn left onto PA-901 W                                             | — 2.9 mi  |
| 4 | 28. | Turn left onto Old Excelsior Rd                                     | — 4.6 mi  |
| 1 | 29. | Continue onto Tioga St                                              | — 0.4 mi  |
| ٦ | 30. | Turn left onto Sherman St                                           | — 0.5 mi  |
| 4 | -   | Turn left onto South St<br>Destination will be on the right         | —— 0.2 mi |
|   |     |                                                                     | — 171 ft  |