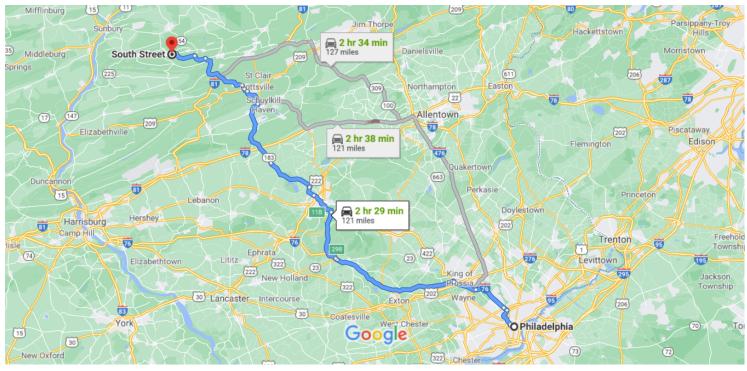

### Google Maps

Map data ©2021 20 km

#### Philadelphia

Pennsylvania, USA

## Get on I-76 W from S Penn Square, John F Kennedy Blvd and John F Kennedy Blvd Bridge

|   |    | 6 mi                                                                  | n (1.6 mi)              |
|---|----|-----------------------------------------------------------------------|-------------------------|
| 1 | 1. | Head south on S 15th St toward S Penn Squ                             | are 131 ft              |
| ኻ | 2. | Use the left lane to turn slightly left onto S P<br>Square            |                         |
| 4 | 3. | Keep left to stay on S Penn Square                                    | — 315 ft                |
| ኻ | 4. | S Penn Square turns slightly left and becom<br>John F Kennedy Blvd    |                         |
| 1 | 5. | Continue onto John F Kennedy Blvd Bridge                              | — 0.6 mi<br>— 0.4 mi    |
| ٣ | 6. | Use the right lane to turn slightly right onto<br>Schuylkill Ave      |                         |
| * | 7. | Use the right lane to merge onto I-76 W via t<br>ramp to Valley Forge | — 164 ft<br>: <b>he</b> |
|   |    |                                                                       | 0 0 ·                   |

### Follow I-76 W, I-176 N and US-422 W to PA-183 N/Bernville

Rd in Bern Township. Take the PA-183 N exit from US-222 N

| <ul> <li>9. Keep right to stay on I-76 W</li> <li>10. Keep left to stay on I-76 W</li> <li>11. Keep right to stay on I-76 W</li> <li>12. Keep right to stay on I-76 W</li> <li>▲ Toll road</li> <li>13. Use the left 2 lanes to stay on I-76 W towar Harrisburg</li> <li>▲ Toll road</li> <li>14. Take exit 298 for I-176 toward Morgantowr 10/Reading</li> <li>▲ Toll road</li> <li>15. Continue onto I-176 N</li> <li>▲ Toll road</li> <li>16. Keep left to stay on I-176 N</li> <li>▲ Toll road</li> <li>17. Use the left lane to take exit 11B to merge of US-422 W toward Reading</li> <li>18. Continue onto US-222 N</li> <li>19. Exit onto PA-183 N/Bernville Rd toward Strausstown N</li> </ul> |
|---------------------------------------------------------------------------------------------------------------------------------------------------------------------------------------------------------------------------------------------------------------------------------------------------------------------------------------------------------------------------------------------------------------------------------------------------------------------------------------------------------------------------------------------------------------------------------------------------------------------------------------------------------------------------------------------------------|
| <ul> <li>11. Keep right to stay on I-76 W</li> <li>12. Keep right to stay on I-76 W</li> <li>▲ Toll road</li> <li>13. Use the left 2 lanes to stay on I-76 W towar Harrisburg</li> <li>▲ Toll road</li> <li>14. Take exit 298 for I-176 toward Morgantowr 10/Reading</li> <li>▲ Toll road</li> <li>15. Continue onto I-176 N</li> <li>▲ Toll road</li> <li>16. Keep left to stay on I-176 N</li> <li>▲ Toll road</li> <li>17. Use the left lane to take exit 11B to merge of US-422 W toward Reading</li> <li>18. Continue onto US-222 N</li> <li>19. Exit onto PA-183 N/Bernville Rd toward</li> </ul>                                                                                                 |
| <ul> <li>12. Keep right to stay on I-76 W</li> <li>Toll road</li> <li>13. Use the left 2 lanes to stay on I-76 W towar Harrisburg</li> <li>Toll road</li> <li>14. Take exit 298 for I-176 toward Morgantowr 10/Reading</li> <li>Toll road</li> <li>15. Continue onto I-176 N</li> <li>Toll road</li> <li>16. Keep left to stay on I-176 N</li> <li>Toll road</li> <li>17. Use the left lane to take exit 11B to merge of US-422 W toward Reading</li> <li>18. Continue onto US-222 N</li> <li>19. Exit onto PA-183 N/Bernville Rd toward</li> </ul>                                                                                                                                                     |
| <ul> <li>Toll road</li> <li>13. Use the left 2 lanes to stay on I-76 W towar Harrisburg</li> <li>Toll road</li> <li>14. Take exit 298 for I-176 toward Morgantowr 10/Reading</li> <li>Toll road</li> <li>15. Continue onto I-176 N</li> <li>Toll road</li> <li>16. Keep left to stay on I-176 N</li> <li>Toll road</li> <li>17. Use the left lane to take exit 11B to merge of US-422 W toward Reading</li> <li>18. Continue onto US-222 N</li> <li>19. Exit onto PA-183 N/Bernville Rd toward</li> </ul>                                                                                                                                                                                               |
| <ul> <li>Harrisburg</li> <li>▲ Toll road</li> <li>14. Take exit 298 for I-176 toward Morgantown 10/Reading</li> <li>▲ Toll road</li> <li>15. Continue onto I-176 N</li> <li>▲ Toll road</li> <li>16. Keep left to stay on I-176 N</li> <li>▲ Toll road</li> <li>17. Use the left lane to take exit 11B to merge of US-422 W toward Reading</li> <li>18. Continue onto US-222 N</li> <li>19. Exit onto PA-183 N/Bernville Rd toward</li> </ul>                                                                                                                                                                                                                                                           |
| 10/Reading         ▲ Toll road         15. Continue onto I-176 N         ▲ Toll road         16. Keep left to stay on I-176 N         ▲ Toll road         17. Use the left lane to take exit 11B to merge of US-422 W toward Reading         18. Continue onto US-222 N         19. Exit onto PA-183 N/Bernville Rd toward                                                                                                                                                                                                                                                                                                                                                                              |
| <ul> <li>Toll road</li> <li>16. Keep left to stay on I-176 N</li> <li>Toll road</li> <li>17. Use the left lane to take exit 11B to merge of US-422 W toward Reading</li> <li>18. Continue onto US-222 N</li> <li>19. Exit onto PA-183 N/Bernville Rd toward</li> </ul>                                                                                                                                                                                                                                                                                                                                                                                                                                  |
| <ul> <li>Toll road</li> <li>17. Use the left lane to take exit 11B to merge US-422 W toward Reading</li> <li>18. Continue onto US-222 N</li> <li>19. Exit onto PA-183 N/Bernville Rd toward</li> </ul>                                                                                                                                                                                                                                                                                                                                                                                                                                                                                                  |
| US-422 W toward Reading<br>18. Continue onto US-222 N<br>19. Exit onto PA-183 N/Bernville Rd toward                                                                                                                                                                                                                                                                                                                                                                                                                                                                                                                                                                                                     |
| 19. Exit onto PA-183 N/Bernville Rd toward                                                                                                                                                                                                                                                                                                                                                                                                                                                                                                                                                                                                                                                              |
|                                                                                                                                                                                                                                                                                                                                                                                                                                                                                                                                                                                                                                                                                                         |
|                                                                                                                                                                                                                                                                                                                                                                                                                                                                                                                                                                                                                                                                                                         |
| nue on PA-183 N. Take PA-901 W to South St in<br>nallton<br>20. Merge onto PA-183 N/Bernville Rd                                                                                                                                                                                                                                                                                                                                                                                                                                                                                                                                                                                                        |
|                                                                                                                                                                                                                                                                                                                                                                                                                                                                                                                                                                                                                                                                                                         |

— 15.9 mi

# Continue onto PA-901 W/N Sillyman St Continue to follow PA-901 W

|   |     |                                                                     | — 4.2 mi  |
|---|-----|---------------------------------------------------------------------|-----------|
| 4 | 23. | Turn left onto US-209 S                                             |           |
| t | 24. | Continue straight onto PA-901 W                                     | — 0.9 mi  |
| 4 | _   | Turn left onto PA-901 W/E Sunbury St<br>Continue to follow PA-901 W | — 1.0 mi  |
| 4 | 26. | Turn left onto PA-54 W/PA-901 W                                     | — 12.6 mi |
| 4 | 27. | Turn left onto PA-901 W                                             | — 2.9 mi  |
| 4 | 28. | Turn left onto Old Excelsior Rd                                     | — 4.6 mi  |
| 1 | 29. | Continue onto Tioga St                                              | — 0.4 mi  |
| ٦ | 30. | Turn left onto Sherman St                                           | — 0.5 mi  |
| 4 | -   | Turn left onto South St<br>Destination will be on the right         | —— 0.2 mi |
|   |     |                                                                     | — 171 ft  |