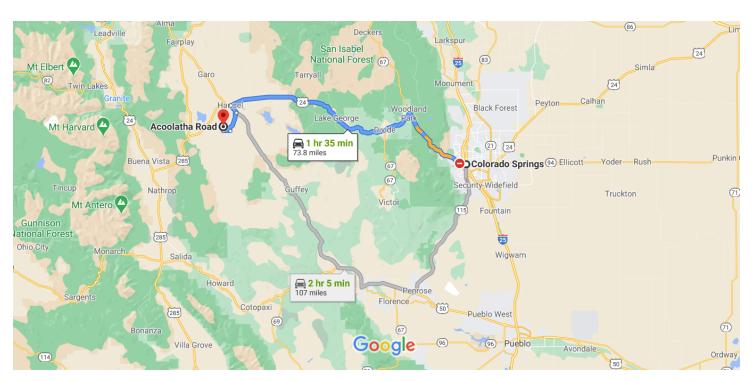

## Colorado Springs

Colorado, USA

## Follow US-24 W/W Hwy 24 to Co Rd 53 in Hartsel

| ı onc | , , , | 0 24 W/ W TIMY 24 to 00 Na 00 III Tiai toci |               |
|-------|-------|---------------------------------------------|---------------|
|       |       | 1 hr 19 n                                   | nin (66.6 mi) |
| 4     | 3.    | Turn left at the 1st cross street onto S Ne | vada Ave      |
|       |       |                                             | 0.1 mi        |
| r     | 4.    | Turn right onto E Colorado Ave              |               |
|       |       |                                             | —— 1.1 mi     |
| 4     | 5.    | Turn left onto S Limit St                   |               |
|       |       |                                             | 0.2 mi        |
| r     | 6.    | Turn right onto US-24 W/W Hwy 24            |               |
|       |       |                                             | 63.3 mi       |
| 4     | 7.    | Turn left onto CO-9 S                       |               |
|       |       |                                             | 2.0 mi        |

## Continue on Co Rd 53. Drive to Acoolatha Rd

|          |    |                                                               | — 13 min (7.1 mi) |
|----------|----|---------------------------------------------------------------|-------------------|
| <b>I</b> | 8. | Turn right onto Co Rd 53                                      | ,                 |
|          |    |                                                               | 4.7 mi            |
| <b>₽</b> | 9. | Turn right onto Comanche Rd                                   |                   |
|          |    |                                                               | 1.5 mi            |
| Ļ        |    | Turn right onto Acoolatha Rd Destination will be on the right |                   |
|          |    |                                                               | 0.9 mi            |