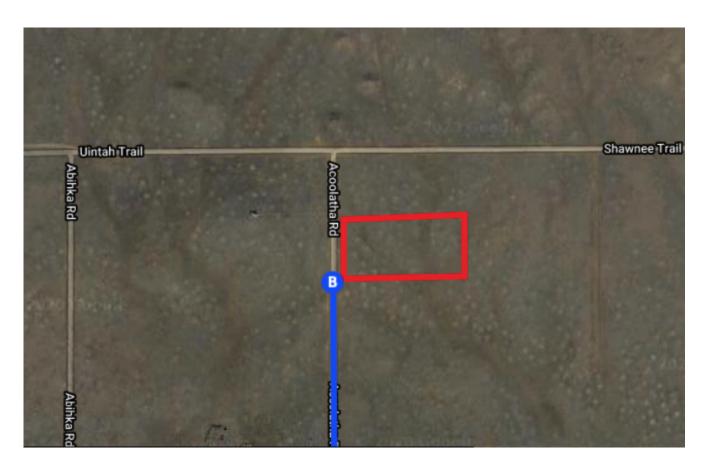

## Continue on Co Rd 53. Drive to Acoolatha Rd

|          |    |                                                               | — 13 min (7.1 mi) |
|----------|----|---------------------------------------------------------------|-------------------|
| <b>I</b> | 8. | Turn right onto Co Rd 53                                      | ,                 |
|          |    |                                                               | 4.7 mi            |
| <b>₽</b> | 9. | Turn right onto Comanche Rd                                   |                   |
|          |    |                                                               | 1.5 mi            |
| Ļ        |    | Turn right onto Acoolatha Rd Destination will be on the right |                   |
|          |    |                                                               | 0.9 mi            |