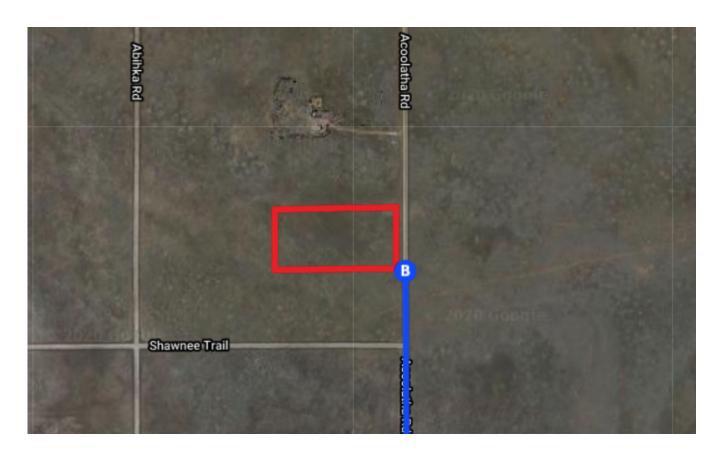

## Continue on Co Rd 53. Drive to Acoolatha Rd

|   |                                                                                            | — 12 min (6.8 mi) |
|---|--------------------------------------------------------------------------------------------|-------------------|
| r | 8. Turn right onto Co Rd 53                                                                | ` '               |
|   |                                                                                            | 4.7 mi            |
| Ļ | 9. Turn right onto Comanche Rd                                                             |                   |
|   |                                                                                            | 1.5 mi            |
| Ļ | <ul><li>10. Turn right onto Acoolatha Rd</li><li>Destination will be on the left</li></ul> |                   |
|   |                                                                                            | 0.6 mi            |