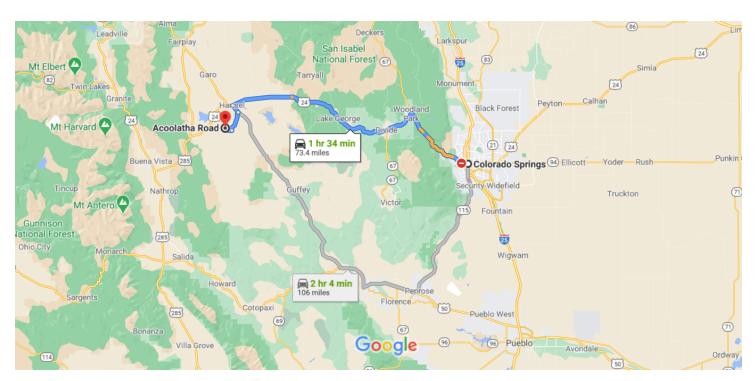

## Colorado Springs

Colorado, USA

## Take Pikes Peak Ave to S Nevada Ave

1. Head south toward Pikes Peak Ave

69 ft

2. Turn right at the 1st cross street onto Pikes Peak
Ave

## Follow US-24 W/W Hwy 24 to Co Rd 53 in Hartsel

| . 0110                                    | ,,, | o 24 m, m mmy 24 to oo na oo m mattoci      |                        |  |
|-------------------------------------------|-----|---------------------------------------------|------------------------|--|
|                                           |     | 1 hr 19 n                                   | nin (66.6 mi)          |  |
| <b>1</b> 3. Turn left at the 1st cross st |     | Turn left at the 1st cross street onto S Ne | reet onto S Nevada Ave |  |
|                                           |     |                                             | 0.1 mi                 |  |
| <b>L</b> →                                | 4.  | Turn right onto E Colorado Ave              |                        |  |
|                                           |     |                                             | —— 1.1 mi              |  |
| 4                                         | 5.  | Turn left onto S Limit St                   |                        |  |
|                                           |     |                                             | 0.2 mi                 |  |
| <b>L</b> →                                | 6.  | Turn right onto US-24 W/W Hwy 24            |                        |  |
|                                           |     |                                             | — 63.3 mi              |  |
| 4                                         | 7.  | Turn left onto CO-9 S                       |                        |  |
|                                           |     |                                             | 2.0 mi                 |  |

## Continue on Co Rd 53. Drive to Acoolatha Rd

|   |                                                                                            | — 12 min (6.8 mi) |
|---|--------------------------------------------------------------------------------------------|-------------------|
| r | 8. Turn right onto Co Rd 53                                                                | ` '               |
|   |                                                                                            | 4.7 mi            |
| Ļ | 9. Turn right onto Comanche Rd                                                             |                   |
|   |                                                                                            | 1.5 mi            |
| Ļ | <ul><li>10. Turn right onto Acoolatha Rd</li><li>Destination will be on the left</li></ul> |                   |
|   |                                                                                            | 0.6 mi            |