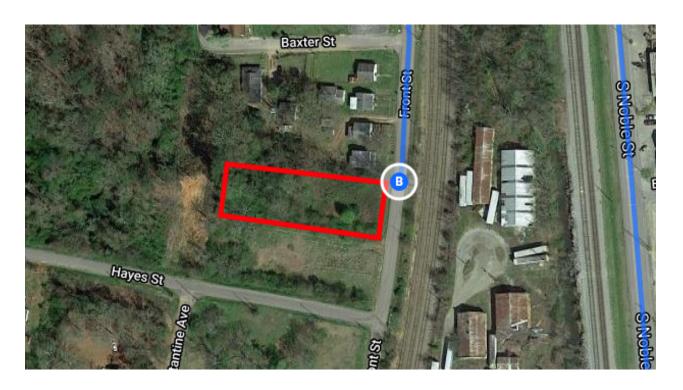

## Continue on AL-21 N. Take S Noble St to Front St in Anniston

|          |                                           | — 7 min (3.1 mi) |
|----------|-------------------------------------------|------------------|
| 4        | 8. Turn left onto AL-21 N                 |                  |
|          | 1 Pass by Arby's (on the right in 0.4 mi) |                  |
|          |                                           | 1.9 mi           |
| 4        | 9. Turn left onto E P St                  |                  |
|          |                                           | 0.2 mi           |
| <b>L</b> | 10. Turn right onto S Noble St            |                  |
|          |                                           | 0.8 mi           |
| 4        | 11. Turn left onto E F St                 | 0.0 1111         |
|          | TI. Tumlett onto ET ot                    | 0.41 (1          |
| _        | 10 Town left and Frank Or                 | 341 ft           |
| ח        | 12. Turn left onto Front St               |                  |
|          | 1 Destination will be on the right        |                  |
|          |                                           | 0.2 mi           |