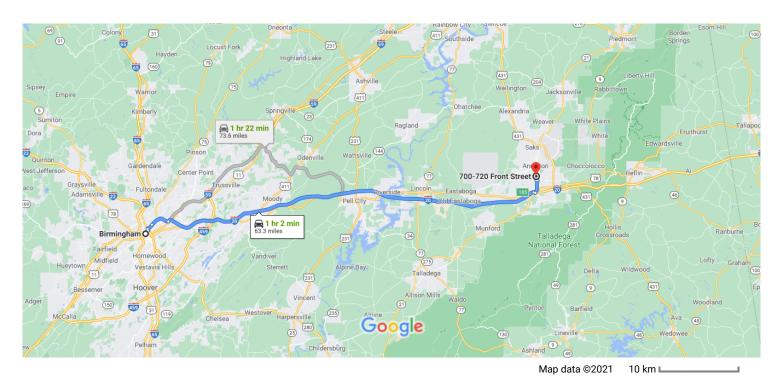

## Birmingham

Alabama, USA

## Get on I-20 E/I-59 N from Reverend Abraham Woods Jr

| Boulevard |        |                                                                                    |  |  |
|-----------|--------|------------------------------------------------------------------------------------|--|--|
|           |        | 5 min (1.9 mi)                                                                     |  |  |
| 1         | 1.     | Head northwest on 19th St N toward 6th Ave N<br>Alley/Park Pl                      |  |  |
| Ļ         | 2.     | Turn right onto Reverend Abraham Woods Jr<br>Boulevard                             |  |  |
| 4         | 3.     | Turn left onto 25th St N                                                           |  |  |
| *         | 4.     | Use any lane to take the ramp onto I-20 E/I-59 N                                   |  |  |
| Follo     | ow I-: | 1.0 mi<br>20 E to AL-21 N in Oxford. Take exit 185 from I-20 E<br>51 min (58.4 mi) |  |  |
| *         | 5.     | Merge onto I-20 E/I-59 N                                                           |  |  |
| 7         | 6.     |                                                                                    |  |  |
|           |        | 55.3 mi                                                                            |  |  |

## Continue on AL-21 N. Take S Noble St to Front St in Anniston

|          |                                           | — 7 min (3.1 mi) |
|----------|-------------------------------------------|------------------|
| 4        | 8. Turn left onto AL-21 N                 |                  |
|          | 1 Pass by Arby's (on the right in 0.4 mi) |                  |
|          |                                           | 1.9 mi           |
| 4        | 9. Turn left onto E P St                  |                  |
|          |                                           | 0.2 mi           |
| <b>L</b> | 10. Turn right onto S Noble St            |                  |
|          |                                           | 0.8 mi           |
| 4        | 11. Turn left onto E F St                 | 0.0 1111         |
|          | TI. Tumlett onto ET ot                    | 0.41 (1          |
| _        | 10 Town left and Frank Or                 | 341 ft           |
| ח        | 12. Turn left onto Front St               |                  |
|          | 1 Destination will be on the right        |                  |
|          |                                           | 0.2 mi           |