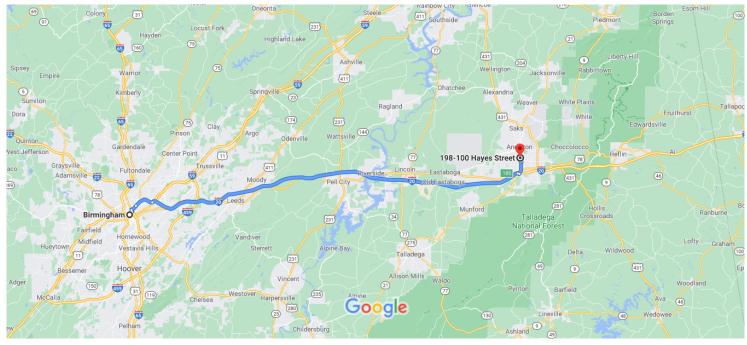

## Get on I-20 E/I-59 N from Reverend Abraham Woods Jr Boulevard

| 1 | 1. | 5 min (1.9 mi)<br>Head northwest on 19th St N toward 6th Ave N<br>Alley/Park Pl |                        |  |
|---|----|---------------------------------------------------------------------------------|------------------------|--|
| Ļ | 2. | Turn right onto Reverend Abraham Woods Jr<br>Boulevard                          |                        |  |
| ٦ | 3. | Turn left onto 25th St N                                                        | - 0.6 mi               |  |
| * | 4. | Use any lane to take the ramp onto I-20 E/I-5                                   | - 0.2 mi<br><b>9 N</b> |  |
|   |    |                                                                                 | 1.0 mi                 |  |

#### Follow I-20 E to AL-21 N in Oxford. Take exit 185 from I-20 E

51 min (58.4 mi) Merge onto I-20 E/I-59 N 2.8 mi Keep right at the fork to continue on I-20 E, follow

signs for Atlanta

55.3 mi

0.2 mi

# Continue on AL-21 N. Take S Noble St to Front St in Anniston

|          |                                                                                             | — 7 min (3.1 mi) |
|----------|---------------------------------------------------------------------------------------------|------------------|
| 1        | <ul><li>8. Turn left onto AL-21 N</li><li>Pass by Arby's (on the right in 0.4 mi)</li></ul> |                  |
| ٦        | 9. Turn left onto E P St                                                                    | ——— 1.9 mi       |
| <b>L</b> | 10. Turn right onto S Noble St                                                              | 0.2 mi           |
| 4        | 11. Turn left onto E F St                                                                   | 0.8 mi           |
| ٦        | <ul><li>12. Turn left onto Front St</li><li>Destination will be on the right</li></ul>      | 341 ft           |
|          |                                                                                             | 0.2 mi           |