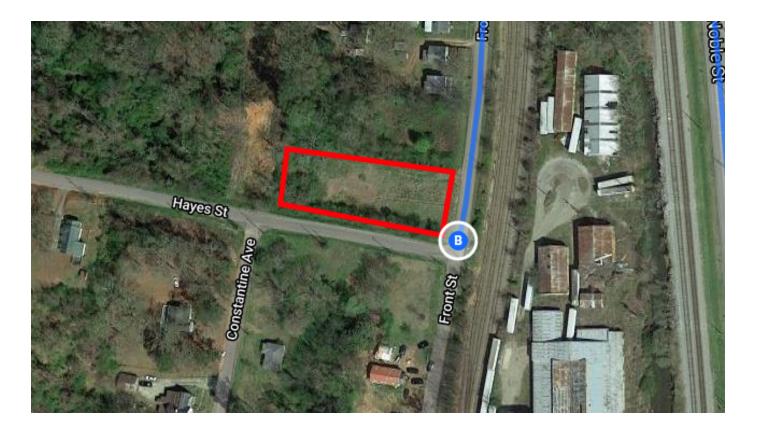

# Continue on AL-21 N. Take S Noble St to Front St in Anniston

|          |                                                                                             | — 7 min (3.1 mi) |
|----------|---------------------------------------------------------------------------------------------|------------------|
| 1        | <ul><li>8. Turn left onto AL-21 N</li><li>Pass by Arby's (on the right in 0.4 mi)</li></ul> |                  |
| ٦        | 9. Turn left onto E P St                                                                    | ——— 1.9 mi       |
| <b>L</b> | 10. Turn right onto S Noble St                                                              | 0.2 mi           |
| 4        | 11. Turn left onto E F St                                                                   | 0.8 mi           |
| ٦        | <ul><li>12. Turn left onto Front St</li><li>Destination will be on the right</li></ul>      | 341 ft           |
|          |                                                                                             | 0.2 mi           |