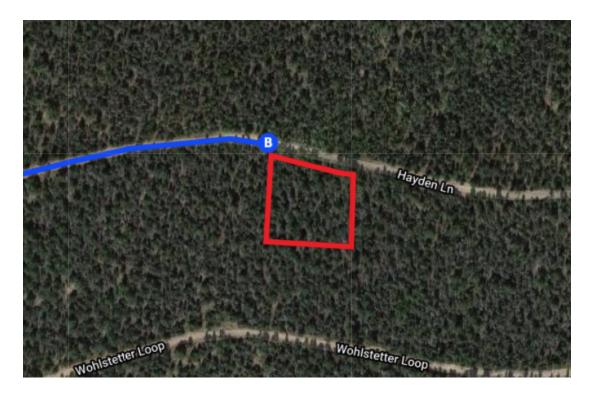

### Follow US-160 W and Forbes Park Rd to Hayden Ln/Port Loop in Costilla County

|            |     |                                                                  | 5 min (49.7 mi) |
|------------|-----|------------------------------------------------------------------|-----------------|
| 8          | 9.  | Merge onto I-25BL S                                              | × ,             |
| 1          | 10. | Continue straight to stay on I-25BL S                            | 43 ft           |
| <b>r</b> ≁ |     | Turn right onto US-160 W/W 7th St<br>Continue to follow US-160 W | ——— 2.5 mi      |
| 4          | 12. | Turn left toward Beekman Rd                                      | 37.1 mi         |
| ٦          | 13. | Turn left onto Beekman Rd                                        | 469 ft          |
| 1          | 14. | Continue onto Forbes Park Rd                                     | 0.0111          |
| 1          | 15. | Continue onto Kiers Ln                                           | 8.6 mi          |
| 4          | -   | Turn left onto Hayden Ln/Port Loop                               | ——— 0.3 mi      |