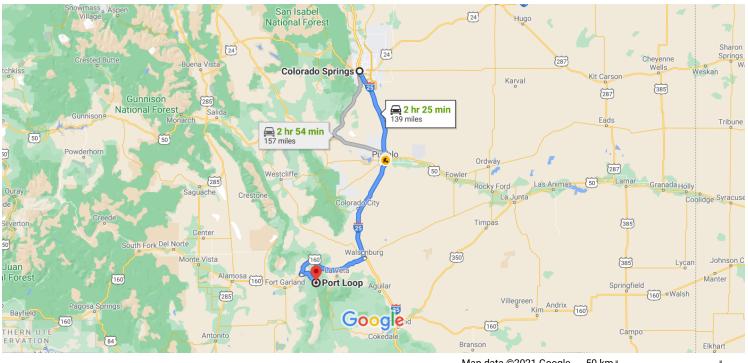

### Google Maps

Map data ©2021 Google 50 km 🖿

### **Colorado Springs**

Colorado, USA

#### Get on I-25 S from S Nevada Ave

|    |    | 6 mir                                                | ר) ר(1.7 mi) |  |  |
|----|----|------------------------------------------------------|--------------|--|--|
| 1  | 1. | Head south toward Pikes Peak Ave                     | 69 ft        |  |  |
| L, | 2. | Turn right at the 1st cross street onto Pikes<br>Ave |              |  |  |
| ٦  | 3. | Turn left at the 1st cross street onto S Nevada Ave  |              |  |  |
| 1  | 4. | Continue straight to stay on S Nevada Ave            | — 440 ft     |  |  |
| *  | 5. | Turn left to merge onto I-25 S                       | 440 II       |  |  |
|    |    |                                                      | — 0.3 mi     |  |  |

## Follow I-25 S to I-25BL S in Huerfano County. Take exit 52 from I-25 S

1 hr 14 min (87.3 mi)

**6**. Merge onto I-25 S

# 7. Take exit 52 for I-25 S toward US-160 W/Walsenburg/Alamosa

— 0.3 mi

✓ 8. Keep right at the fork, follow signs for I-25BL
S/US-160 and merge onto I-25BL S

— 226 ft

### Follow US-160 W and Forbes Park Rd to Hayden Ln/Port Loop in Costilla County

|            |     |                                                                  | 5 min (49.7 mi) |
|------------|-----|------------------------------------------------------------------|-----------------|
| 8          | 9.  | Merge onto I-25BL S                                              | × ,             |
| 1          | 10. | Continue straight to stay on I-25BL S                            | 43 ft           |
| <b>r</b> ≁ |     | Turn right onto US-160 W/W 7th St<br>Continue to follow US-160 W | ——— 2.5 mi      |
| 4          | 12. | Turn left toward Beekman Rd                                      | 37.1 mi         |
| ٦          | 13. | Turn left onto Beekman Rd                                        | 469 ft          |
| 1          | 14. | Continue onto Forbes Park Rd                                     | 0.0111          |
| 1          | 15. | Continue onto Kiers Ln                                           | 8.6 mi          |
| 4          | -   | Turn left onto Hayden Ln/Port Loop                               | ——— 0.3 mi      |