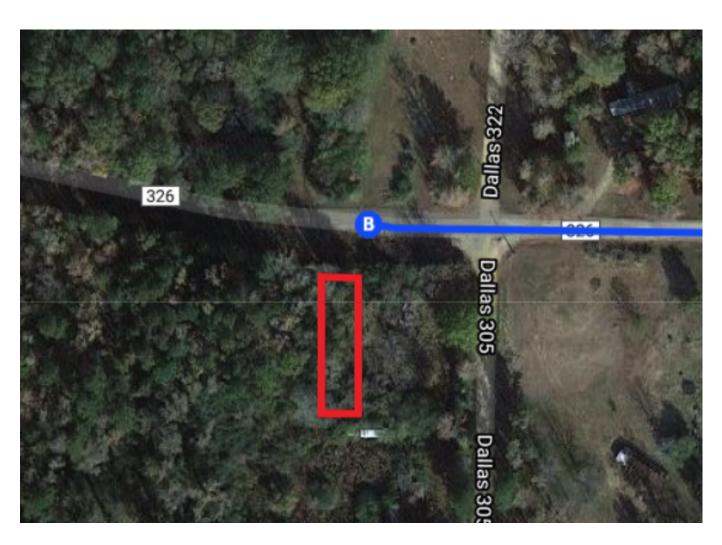

## Continue on AR-46. Drive to County Rd 326 in Willow Township

| IOWI | isilip | 20 main (24 0 mai)                                               |                                                         |
|------|--------|------------------------------------------------------------------|---------------------------------------------------------|
| Γ*   | 10.    | Turn right onto AR-46                                            | — 32 min (24.0 mi) ———————————————————————————————————— |
| 4    | 11.    | Turn left onto AR-9                                              | 0.2 mi                                                  |
| Γ*   |        | Turn right onto County Rd 326<br>Destination will be on the left | 0.2111                                                  |
|      |        |                                                                  | 4.4 mi                                                  |