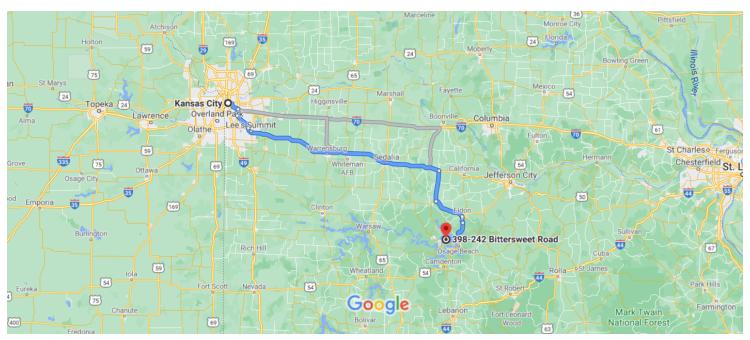

Map data ©2020 50 km ■\_\_\_\_\_

## Kansas City

Missouri, USA

## Get on I-70 E from E 12th St

|   |    | 3 r                                           | min (0.7 mi) |
|---|----|-----------------------------------------------|--------------|
| 1 | 1. | Head east toward McGee St                     |              |
| Ļ | 2. | Turn right onto McGee St                      | 69 ft        |
| 4 | 3. | Turn left at the 1st cross street onto E 12th |              |
| Ļ | 4. | Turn right onto Charlotte St                  | 0.3 mi       |
| * | 5. | Turn left to merge onto I-70 E                | 0.1 mi       |
|   |    |                                               | 0.3 mi       |

## Follow I-70 E and I-435 S to MO-350 E/Blue Pkwy/E State Rte 350 E in Brooking Township. Take exit 66 fro