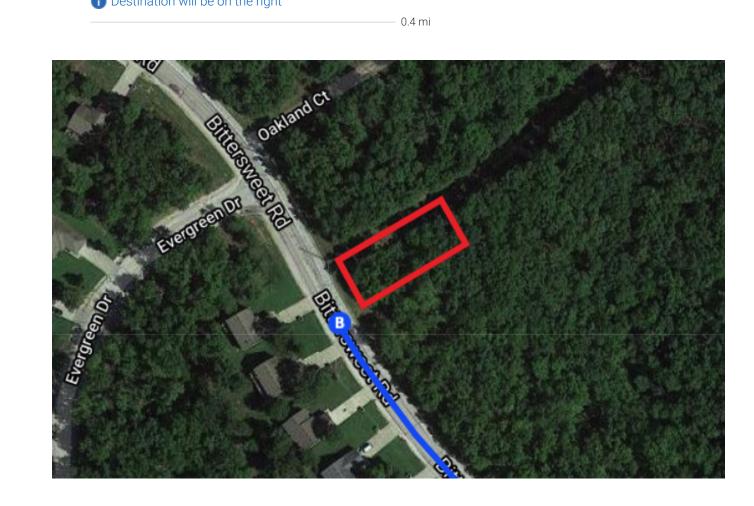

| <b>P</b> | 21. | At the traffic circle, continue straight to stay on<br>Alt Rte US Hwy 54/Bagnell Dam Blvd |          |  |
|----------|-----|-------------------------------------------------------------------------------------------|----------|--|
| <b>L</b> |     | Turn right onto US-54 BUS W/Alt Rte US Hv<br>54/Bagnell Dam Blvd                          |          |  |
|          | 0   | Continue to follow US-54 BUS W/Bagnell Dam Bl                                             |          |  |
| <b>۲</b> | 23. | Turn right onto Horseshoe Bend Pkwy                                                       | — 2.2 mi |  |
| Ļ        | _   | Turn right onto Bittersweet Rd Destination will be on the right                           | — 4.4 mi |  |
|          |     |                                                                                           | _ 0.4 mi |  |