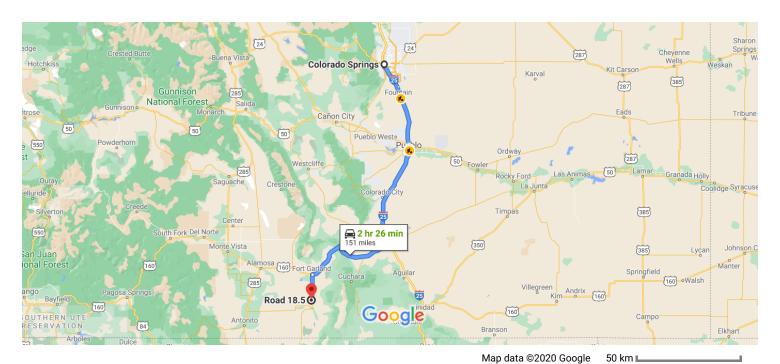

## Colorado Springs

Colorado, USA

## Get on I-25 S from S Nevada Ave

|   |    | 6 min                                               | (1.7 mi) |  |  |
|---|----|-----------------------------------------------------|----------|--|--|
| 1 | 1. | Head south toward Pikes Peak Ave                    |          |  |  |
| Ļ | 2. | Turn right at the 1st cross street onto Pikes Ave   | Peak     |  |  |
|   |    |                                                     | – 233 ft |  |  |
| 4 | 3. | Turn left at the 1st cross street onto S Nevada Ave |          |  |  |
| 1 | 4. | Continue straight to stay on S Nevada Ave           | – 1.3 mi |  |  |
| * | 5. | Turn left to merge onto I-25 S                      | — 440 ft |  |  |
|   |    |                                                     | – 0.3 mi |  |  |

## Follow I-25 S to I-25BL S in Huerfano County. Take exit 52 from I-25 S $\,$

|   |    | 1 hr 1                                                     | 4 min (87.3 mi) |
|---|----|------------------------------------------------------------|-----------------|
| * | 6. | Merge onto I-25 S                                          | 87.0 mi         |
| r | 7. | Take exit 52 for I-25 S toward US-160 W/Walsenburg/Alamosa | 67.01111        |

0.3 mi

226 ft

## Follow US-160 W and CO-159 S to Rd 18.5 in Costilla County

|          |     |                                                                 | - 1 hr 5 min (61.8 mi)                 |
|----------|-----|-----------------------------------------------------------------|----------------------------------------|
| *        | 9.  | Merge onto I-25BL S                                             | (* * * * * * * * * * * * * * * * * * * |
| <b>†</b> | 10. | Continue straight to stay on I-25B                              | 43 ft                                  |
| <b>-</b> | 11  | Turn right anta US 160 W/W 7th 6                                | 2.5 mi                                 |
| I'       |     | Turn right onto US-160 W/W 7th S<br>Continue to follow US-160 W |                                        |
| 4        | 12. | Turn left onto CO-159 S                                         | 47.0 mi                                |
| Ļ        | 13. | Turn right onto V 5                                             | 11.1 mi                                |
| 4        |     | Turn left onto Rd 18.5                                          | 0.4 mi                                 |
|          | U   | Destination will be on the left                                 | 0.8 mi                                 |