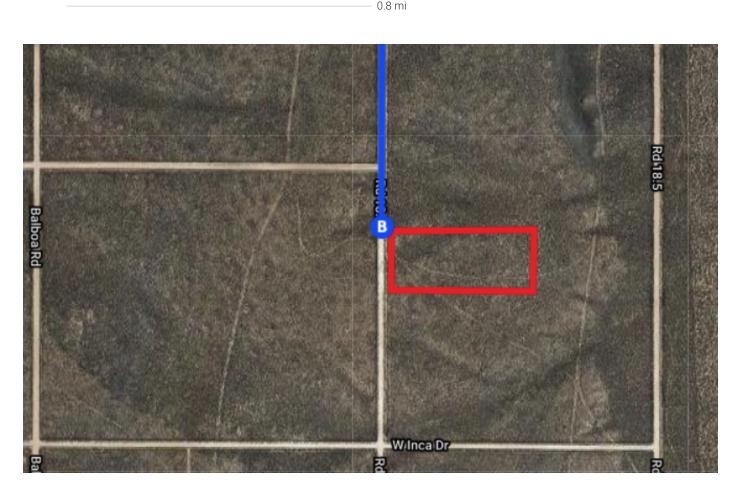

## Follow US-160 W and CO-159 S to Rd 18.5 in Costilla County

|          |     |                                                                 | - 1 hr 5 min (61.8 mi)                 |
|----------|-----|-----------------------------------------------------------------|----------------------------------------|
| *        | 9.  | Merge onto I-25BL S                                             | (* * * * * * * * * * * * * * * * * * * |
| <b>†</b> | 10. | Continue straight to stay on I-25B                              | 43 ft                                  |
| <b>-</b> | 11  | Turn right anta US 160 W/W 7th 6                                | 2.5 mi                                 |
| I'       |     | Turn right onto US-160 W/W 7th S<br>Continue to follow US-160 W |                                        |
| 4        | 12. | Turn left onto CO-159 S                                         | 47.0 mi                                |
| Ļ        | 13. | Turn right onto V 5                                             | 11.1 mi                                |
| 4        |     | Turn left onto Rd 18.5                                          | 0.4 mi                                 |
|          | U   | Destination will be on the left                                 | 0.8 mi                                 |