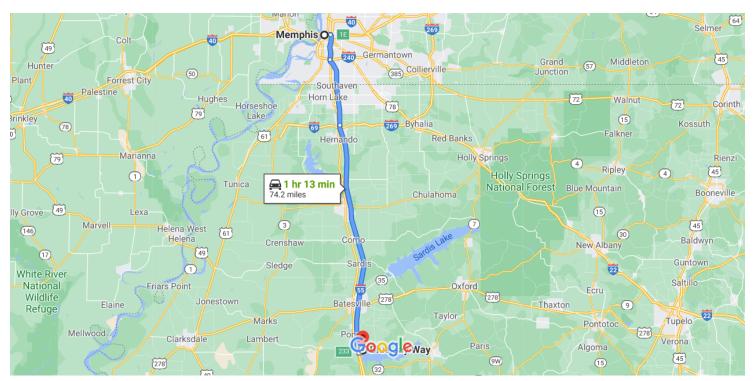

## Memphis

Tennessee, USA

## Get on I-40

1 min (0.4 mi)

1. Head east on Poplar Ave toward N B.B. King Blvd

203 ft

2. Turn left onto N B.B. King Blvd

0.2 mi

3. Turn right onto the I-40 E ramp to Nashville

0.1 mi

## Follow I-69 and I-55 S to Co Rd 36/Enid Dam Rd/Pope Rd in Yalobusha County. Take exit 233 from I-55 S

1 hr 3 min (71.3 mi)

4. Merge onto I-40

5. Use the right 2 lanes to take exit 1E to merge onto I-240 S/I-69 toward Jackson Miss

1 Continue to follow I-69 5.6 mi

| Γ* | 6. | 55 S/Jackson                               | s for I- |
|----|----|--------------------------------------------|----------|
| 1  | _  | Entering Mississippi  Continue onto I-55 S | 14.5 mi  |
| ř  | 8. | Take exit 233 toward Enid                  | 49.9 mi  |
|    |    |                                            | – 0.3 mi |