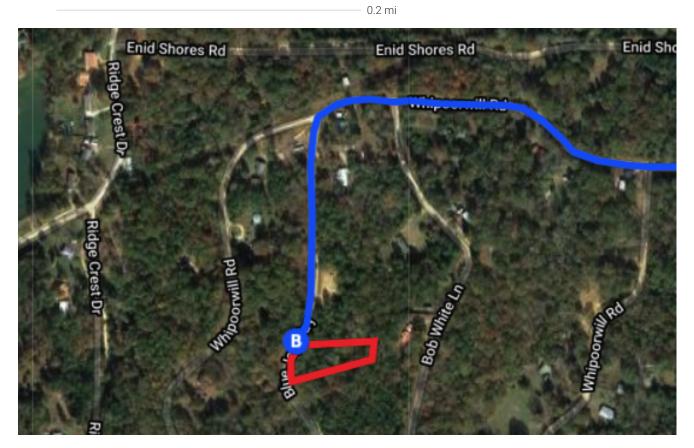

## Continue on Co Rd 36. Take Co Rd 38 to Blue Jay Way in Panola County

|   |                                                | 8 min                                                | (2.5 mi) |
|---|------------------------------------------------|------------------------------------------------------|----------|
| 4 | 9. Turn left onto Co Rd 36/Enid Dam Rd/Pope Rd |                                                      |          |
|   | 0                                              | Continue to follow Co Rd 36                          |          |
|   |                                                |                                                      | 0.5 mi   |
| ን | 10.                                            | Co Rd 36 turns slightly left and becomes Co<br>Rd 36 | ounty    |
|   |                                                | Nu oo                                                | - 0.4 mi |
| 4 | 11.                                            | Turn left onto Co Rd 38                              | 0.41111  |
|   |                                                |                                                      | 0.8 mi   |
| 1 | 12.                                            | Continue onto Enid Dam Rd                            |          |
|   |                                                |                                                      | 0.2 mi   |
| 4 | 13.                                            | Turn left onto Whipoorwill Rd                        |          |
|   |                                                |                                                      | 0.4 mi   |
| 4 | 14.                                            | Turn left onto Blue Jay Way                          |          |