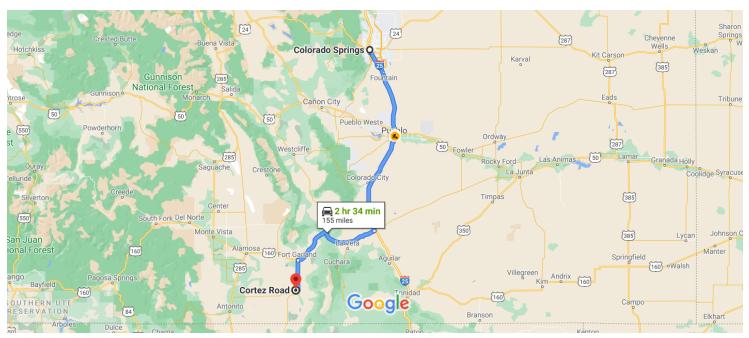

### Colorado Springs

Colorado, USA

#### Get on I-25 S from S Nevada Ave

|          |    | 6 min                                                     | (1.7 mi) |  |
|----------|----|-----------------------------------------------------------|----------|--|
| 1        | 1. | Head south toward Pikes Peak Ave                          |          |  |
|          |    |                                                           | — 69 ft  |  |
| <b>L</b> | 2. | Turn right at the 1st cross street onto Pikes Peak<br>Ave |          |  |
|          |    |                                                           | - 233 ft |  |
| 4        | 3. | Turn left at the 1st cross street onto S Nevada Ave       |          |  |
|          |    |                                                           | - 1.3 mi |  |
| 1        | 4. | Continue straight to stay on S Nevada Ave                 |          |  |
| ŧ        |    | Turn left to morge ente LOF C                             | – 440 ft |  |
| n        | ٥. | Turn left to merge onto I-25 S                            |          |  |
|          |    |                                                           | – 0.3 mi |  |

## Follow I-25 S to I-25BL S in Huerfano County. Take exit 52 from I-25 S $\,$

| * | 6. | Merge onto I-25 S                    | hr 14 min (87.3 mi)<br>87.0 mi |
|---|----|--------------------------------------|--------------------------------|
| 7 | 7. | Take exit 52 for I-25 S toward US-16 |                                |

Take exit 52 for I-25 S toward US-160 W/Walsenburg/Alamosa

226 ft

# Follow US-160 W and CO-159 S to Cortez Rd in Costilla County $\,$

|          |     | 1                                   | hr 10 min (65.8 mi) |
|----------|-----|-------------------------------------|---------------------|
| *        | 9.  | Merge onto I-25BL S                 |                     |
|          |     |                                     | 43 ft               |
| 1        | 10. | Continue straight to stay on I-25BL | S                   |
|          |     |                                     | 2.5 mi              |
| <b>₽</b> | 11. | Turn right onto US-160 W/W 7th St   |                     |
|          | 0   | Continue to follow US-160 W         |                     |
|          |     |                                     | 47.0 mi             |
| 4        | 12. | Turn left onto CO-159 S             |                     |
|          |     |                                     | ———— 14.3 mi        |
| <b>₽</b> | 13. | Turn right onto W Puma Dr           |                     |
|          |     |                                     | 1.7 mi              |
| 4        | 14. | Turn left onto Cortez Rd            |                     |
|          | 0   | Destination will be on the left     |                     |
|          |     |                                     | 0.3 mi              |