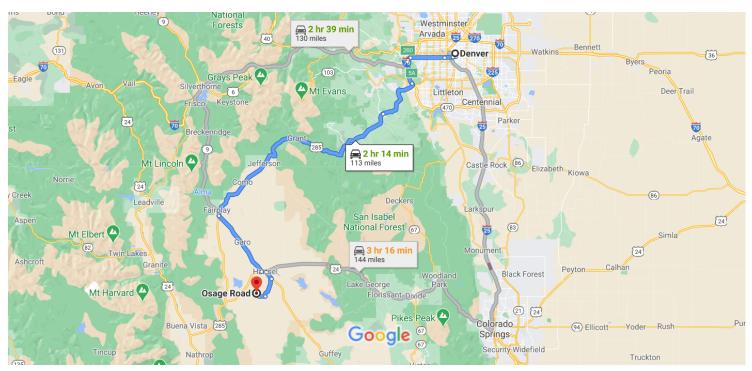

## Denver

Colorado, USA

## Take N Broadway and W 8th Ave to W 6th Ave/6th Ave. Freeway

|          |    |                                          | 7 min (1.8 mi) |
|----------|----|------------------------------------------|----------------|
| 1        | 1. | Head northwest toward Cleveland Pl       |                |
| Ļ        | 2. | Turn right onto Cleveland Pl             | 157 ft         |
| <b>L</b> | 3. | Turn right onto N Broadway               | 328 ft         |
| Γ*       | 4. | Turn right onto W 8th Ave                | 0.9 mi         |
| 4        | 5. | Use the middle lane to turn left onto Ka | alamath St     |
|          |    |                                          | 0.2 mi         |

## Take US Hwy 285 S and CO-9 S to Co Rd 53 in Hartsel

1 hr 52 min (104 mi)

6. Use the right 3 lanes to turn slightly right onto W 6th Ave/6th Ave. Freeway (signs for I-25)

Continue to follow 6th Ave. Freeway

1.9 mi

| 7.  | Continue onto US-6 W/6th Ave. Freeway                                  | 7         |
|-----|------------------------------------------------------------------------|-----------|
| 8.  | Take the exit onto I-70 W toward Grand Jct                             | - 7.<br>0 |
| 9.  | Use the right 2 lanes to take exit 260 for 470 toward Colorado Springs | - 0.      |
| 10. | Merge onto CO-470 E                                                    | - 0.      |
| 11. | Take exit 5A to merge onto US-285 S/US Hv<br>285 S toward Fairplay     | -         |
| 12. | Continue onto US-285 S/US Hwy 285 S                                    | 12.       |
| 13. | Turn left onto CO-9 S                                                  | 55.       |
| 14. | Turn left onto US-24 E                                                 | 16.       |
|     |                                                                        | - 1.      |

|          |     |                                                                           | 14 min (7.4 mi) |
|----------|-----|---------------------------------------------------------------------------|-----------------|
| Ļ        | 16. | Turn right onto Co Rd 53                                                  | 47 mi           |
| <b>L</b> | 17. | Turn right onto Comanche Rd                                               | ,               |
| r        | 18. | Turn right onto Acoolatha Rd                                              | 1.5 mi          |
| 4        | 19. | Turn left onto Shawnee Trail                                              | 0.5 mi          |
| Γ*       |     | Turn right at the 2nd cross street ont<br>Destination will be on the left | o Osage Rd      |