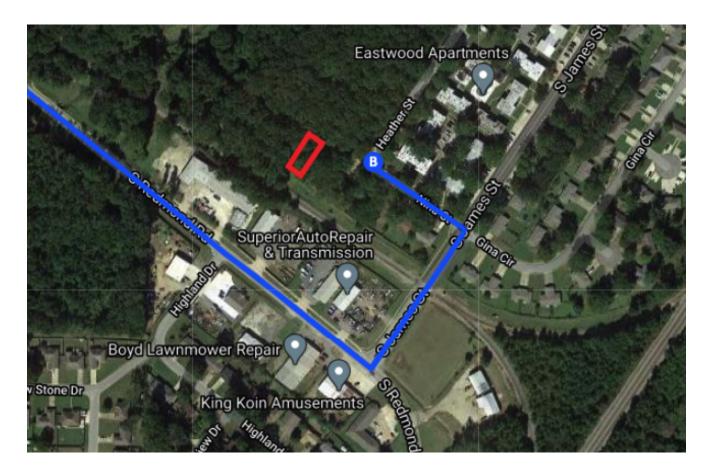

 5. Use any lane to take exit 139A-139B to merge onto I-30 E toward N Little Rock

3.1 mi

| ۴                                          | 6.  | Use the right 2 lanes to take exit 143B<br>onto I-40 E/US-167 N/US-67 N toward<br>Jacksonville/Memphis | 5                |  |  |
|--------------------------------------------|-----|--------------------------------------------------------------------------------------------------------|------------------|--|--|
| Ŷ                                          | 7.  | Keep left at the fork to continue on US<br>67 N, follow signs for Jacksonville/L.F                     | R.A.F.B          |  |  |
| ۲                                          | 8.  | Take exit 8 for Redmond Rd                                                                             | 8.3 mi<br>0.3 mi |  |  |
| Continue on S Redmond Rd. Drive to Nina St |     |                                                                                                        |                  |  |  |
| L+                                         | 9.  | Turn right onto S Redmond Rd                                                                           | 0.6 mi           |  |  |
| 4                                          | 10. | Turn left onto S James St                                                                              | 0.0111           |  |  |

11. Turn left onto Nina St

## 328 ft

482 ft