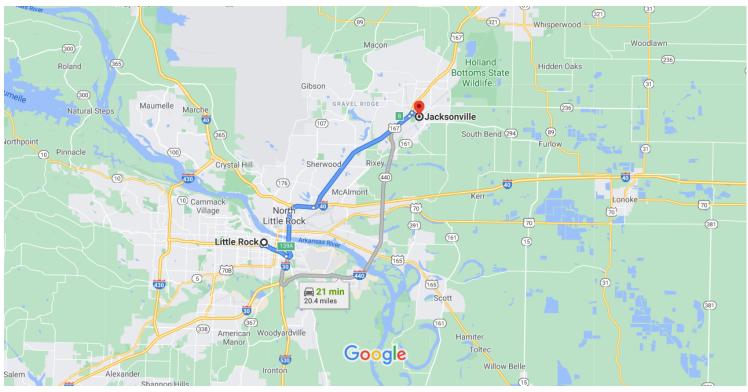

## Google Maps

Map data ©2020 5 km ⊾

## Little Rock

Arkansas, USA

## Get on I-630 E

|      |                                                     | 2 min (0.3 mi)                              |  |  |
|------|-----------------------------------------------------|---------------------------------------------|--|--|
| 1    | 1.                                                  | Head north toward W 8th St                  |  |  |
|      |                                                     | 131 ft                                      |  |  |
| L,   | 2. Turn right at the 1st cross street onto W 8th St |                                             |  |  |
| •    | _                                                   | 0.2 mi                                      |  |  |
| Λ    | 3.                                                  | Take the ramp onto I-630 E                  |  |  |
|      |                                                     | 0.1 mi                                      |  |  |
| Take | e I-30                                              | ) E and US-167 N/US-67 N to S Redmond Rd in |  |  |
| Jack | son                                                 | ville. Take exit 8 from US-167 N/US-67 N    |  |  |
|      |                                                     | 14 min (14.6 mi)                            |  |  |
| X    | 4.                                                  | Merge onto I-630 E                          |  |  |
| -    |                                                     | 1.4 mi                                      |  |  |
| r    | 5. Use any lane to take exit 139A-139B to merge ont |                                             |  |  |

 5. Use any lane to take exit 139A-139B to merge onto I-30 E toward N Little Rock

3.1 mi

| ۴                                          | 6.  | Use the right 2 lanes to take exit 143B<br>onto I-40 E/US-167 N/US-67 N toward<br>Jacksonville/Memphis | 5                |  |  |
|--------------------------------------------|-----|--------------------------------------------------------------------------------------------------------|------------------|--|--|
| Ŷ                                          | 7.  | Keep left at the fork to continue on US<br>67 N, follow signs for Jacksonville/L.F                     | R.A.F.B          |  |  |
| ۲                                          | 8.  | Take exit 8 for Redmond Rd                                                                             | 8.3 mi<br>0.3 mi |  |  |
| Continue on S Redmond Rd. Drive to Nina St |     |                                                                                                        |                  |  |  |
| L+                                         | 9.  | Turn right onto S Redmond Rd                                                                           | 0.6 mi           |  |  |
| 4                                          | 10. | Turn left onto S James St                                                                              | 0.0111           |  |  |