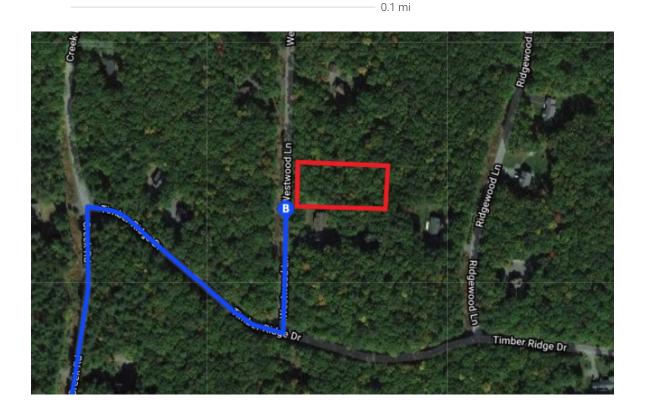

## Take PA-402 N to Westwood Ln in Lackawaxen Township

55 min (39.1 mi) t 23. Continue onto PA-447 N/US-209 N Continue to follow US-209 N 3.1 mi 24. At the traffic circle, take the 2nd exit onto Seven Bridge Rd 25. Turn right onto Milford Rd/Milford Road, US **Business 209** 0.1 mi Turn left onto PA-402 N 358 ft 27. Turn right to stay on PA-402 N 29.2 mi 28. Turn left onto US-6 W 1.0 mi 29. Turn right onto Kimbles Rd/T367 Continue to follow Kimbles Rd 3.3 mi 30. Continue onto Towpath Rd 0.7 mi 31. Turn right onto Creek Rd 0.8 mi Turn right onto Timber Ridge Dr 0.1 mi 33. Turn left onto Westwood Ln Destination will be on the right