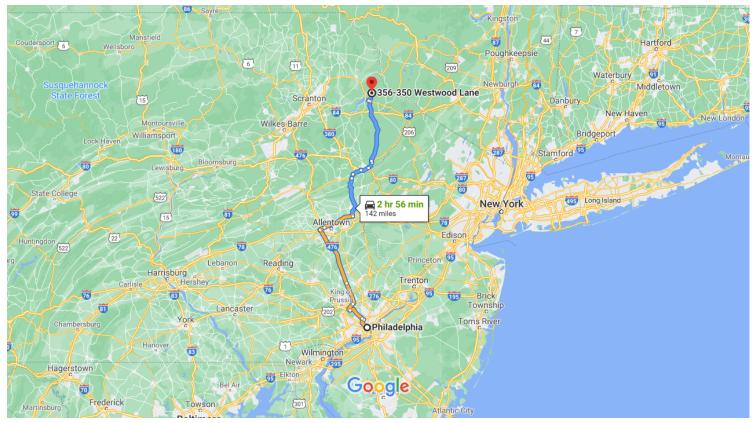

## Take PA-402 N to Westwood Ln in Lackawaxen Township

55 min (39.1 mi) t 23. Continue onto PA-447 N/US-209 N Continue to follow US-209 N 3.1 mi 24. At the traffic circle, take the 2nd exit onto Seven Bridge Rd 25. Turn right onto Milford Rd/Milford Road, US **Business 209** 0.1 mi Turn left onto PA-402 N 358 ft 27. Turn right to stay on PA-402 N 29.2 mi 28. Turn left onto US-6 W 1.0 mi 29. Turn right onto Kimbles Rd/T367 Continue to follow Kimbles Rd 3.3 mi 30. Continue onto Towpath Rd 0.7 mi 31. Turn right onto Creek Rd 0.8 mi Turn right onto Timber Ridge Dr 0.1 mi 33. Turn left onto Westwood Ln Destination will be on the right