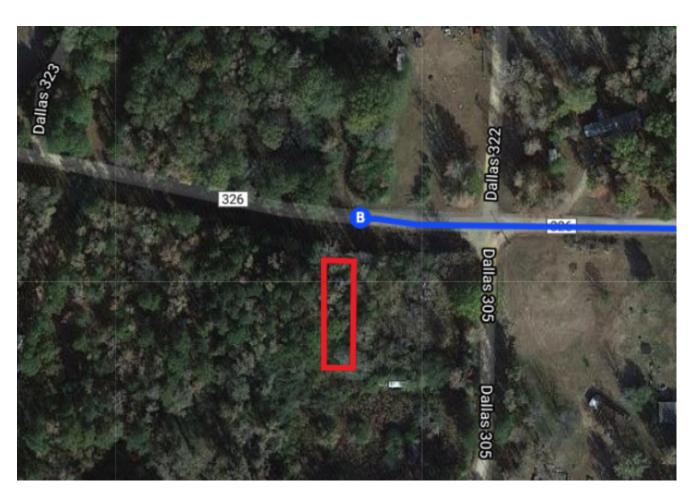

## Continue on AR-46. Drive to County Rd 326 in Willow Township

32 min (24.0 mi)

10. Turn right onto AR-46

19.4 mi

11. Turn left onto AR-9

0.2 mi

12. Turn right onto County Rd 326

Destination will be on the left