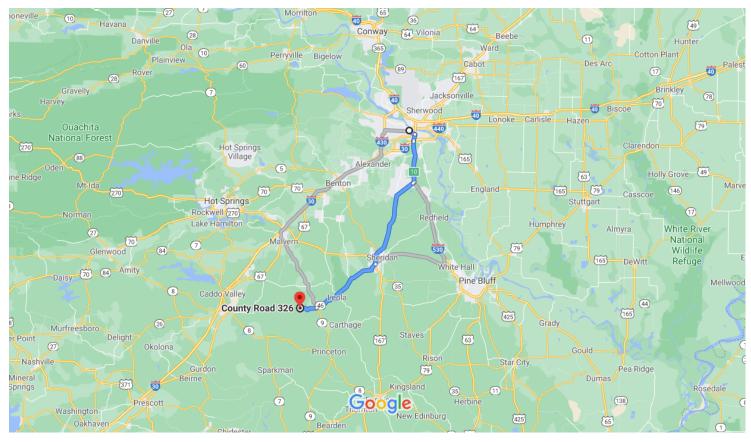

## Get on I-630 E

|            |    | 2 min (0.3 mi)                                   |  |  |
|------------|----|--------------------------------------------------|--|--|
| 1          | 1. | Head north toward W 8th St                       |  |  |
|            |    | 131 f                                            |  |  |
| <b>L</b> → | 2. | Turn right at the 1st cross street onto W 8th St |  |  |
|            |    | 0.2 m                                            |  |  |
| *          | 3. | Take the ramp onto I-630 E                       |  |  |
|            |    | 0.1 m                                            |  |  |

| Follo | w I- | 530 S and US-167 S to AR-46 in Sherid                       | lan                |
|-------|------|-------------------------------------------------------------|--------------------|
| *     | 4.   | Merge onto I-630 E                                          | - 35 min (36.1 mi) |
| ۳     | 5.   | Use any lane to take exit 139A-139B I-30 W toward Texarkana | to merge onto      |
|       |      |                                                             | 1.6 mi             |

| Ť | 6. | Keep left at the fork to continue on US-167 S/US-65 S $$       |                      |  |
|---|----|----------------------------------------------------------------|----------------------|--|
| 1 | 7. | Continue onto I-530 S/US-167 S/US-65 S                         | — 0.3 mi<br>— 9.7 mi |  |
| ۳ | 8. | Take exit 10 for US-167 S toward<br>Sheridan/Fordyce/El Dorado | 3.,                  |  |
| 1 | 9. | Continue onto US-167 S                                         | — 0.4 mi             |  |
|   |    |                                                                | - 22.8 mi            |  |

## Continue on AR-46. Drive to County Rd 326 in Willow Township

32 min (24.0 mi)

10. Turn right onto AR-46

19.4 mi

11. Turn left onto AR-9

0.2 mi

12. Turn right onto County Rd 326

Destination will be on the left