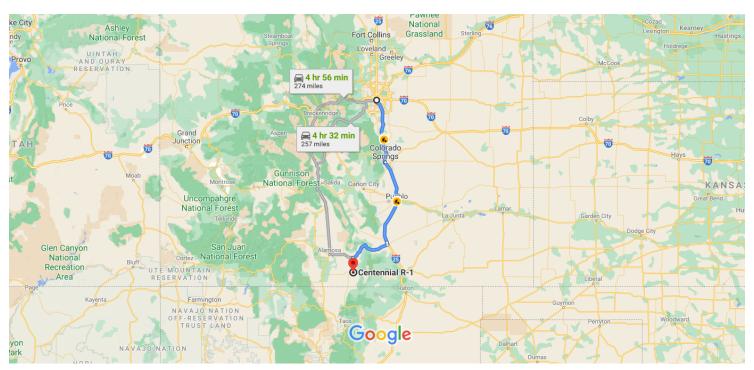

## Denver

Colorado, USA

## Get on I-25 S from W Colfax Ave

|          |    | 7 min                                          | (1.9 mi) |
|----------|----|------------------------------------------------|----------|
| 1        | 1. | Head northwest toward Cleveland Pl             |          |
|          |    |                                                | - 157 ft |
| 4        | 2. | Turn left onto Cleveland Pl                    |          |
|          |    |                                                | 282 ft   |
| <b>₽</b> | 3. | Turn right onto 15th St                        |          |
|          |    |                                                | - 0.1 mi |
| 4        | 4. | Turn left onto Tremont Pl                      |          |
|          |    |                                                | - 0.2 mi |
| <b>F</b> | 5  | Turn right onto W Colfax Ave                   | 0.2 1111 |
| •        |    | · ·                                            |          |
|          | U  | Pass by McDonald's (on the left in 0.6 mi)     |          |
|          |    |                                                | – 0.9 mi |
| X        | 6. | Use the right lane to merge onto I-25 S via th | е        |
|          |    | ramp to Colo Spgs                              |          |
|          |    |                                                | - 0.6 mi |

## Follow I-25 S to I-25BL S in Huerfano County. Take exit 52 from I-25 S $\,$

2 hr 20 min (158 mi)

7. Merge onto I-25 S — 158 mi

| ۲                                                                  | 8.  | Take exit 52 for I-25 S toward US-160 W/Walsenburg/Alamosa                       |          |  |  |
|--------------------------------------------------------------------|-----|----------------------------------------------------------------------------------|----------|--|--|
| 7                                                                  | 9.  | Keep right at the fork, follow signs for I-25BL S/US-160 and merge onto I-25BL S | 0.3 mi   |  |  |
|                                                                    |     |                                                                                  | - 226 ft |  |  |
| Take US-160 W to CO-159 S in Costilla County  1 hr 5 min (64.5 mi) |     |                                                                                  |          |  |  |
| *                                                                  | 10. | Merge onto I-25BL S                                                              | ,        |  |  |
| 1                                                                  | 11. | Continue straight to stay on I-25BL S                                            | — 43 ft  |  |  |
| Ļ                                                                  | _   | Turn right onto US-160 W/W 7th St<br>Continue to follow US-160 W                 | 2.5 mi   |  |  |

13. Turn left onto CO-159 S

47.0 mi