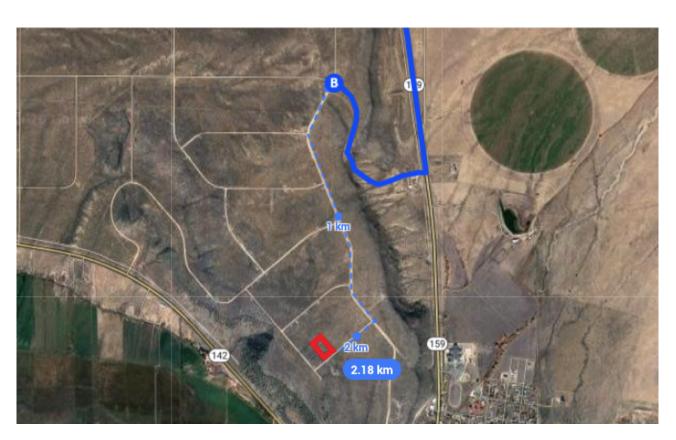

## Follow US-160 W and CO-159 S to CO-142 W in Costilla County

|   |     |                                                                 | 1 hr 8 min (66.1 mi)   |
|---|-----|-----------------------------------------------------------------|------------------------|
| * | 10. | Merge onto I-25BL S                                             | 40.6                   |
| 1 | 11. | Continue straight to stay on I-25Bl                             | 43 ft<br>L S<br>2.5 mi |
| Ļ |     | Turn right onto US-160 W/W 7th S<br>Continue to follow US-160 W |                        |
| 4 | 13. | Turn left onto CO-159 S                                         | 47.0 mi                |
| ₽ | 14. | Turn right onto CO-142 W                                        |                        |
|   |     |                                                                 | 0.9 mi                 |