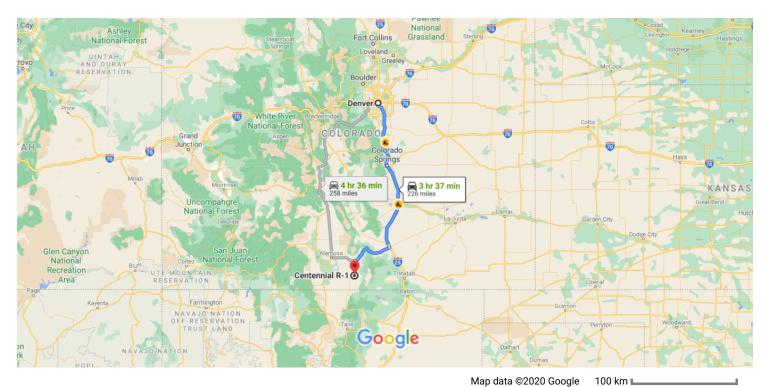

## Denver

Colorado, USA

## Get on I-25 S from W Colfax Ave

|          |    | 7 min                                                                                                                                                                                                                                                                                                                                                                                                                                                                                                                                                                                                                                                                                                                                                                                                                                                                                                                                                                                                                                                                                                                                                                                                                                                                                                                                                                                                                                                                                                                                                                                                                                                                                                                                                                                                                                                                                                                                                                                                                                                                                                                         | (1.9 mi) |
|----------|----|-------------------------------------------------------------------------------------------------------------------------------------------------------------------------------------------------------------------------------------------------------------------------------------------------------------------------------------------------------------------------------------------------------------------------------------------------------------------------------------------------------------------------------------------------------------------------------------------------------------------------------------------------------------------------------------------------------------------------------------------------------------------------------------------------------------------------------------------------------------------------------------------------------------------------------------------------------------------------------------------------------------------------------------------------------------------------------------------------------------------------------------------------------------------------------------------------------------------------------------------------------------------------------------------------------------------------------------------------------------------------------------------------------------------------------------------------------------------------------------------------------------------------------------------------------------------------------------------------------------------------------------------------------------------------------------------------------------------------------------------------------------------------------------------------------------------------------------------------------------------------------------------------------------------------------------------------------------------------------------------------------------------------------------------------------------------------------------------------------------------------------|----------|
| 1        | 1. | Head northwest toward Cleveland Pl                                                                                                                                                                                                                                                                                                                                                                                                                                                                                                                                                                                                                                                                                                                                                                                                                                                                                                                                                                                                                                                                                                                                                                                                                                                                                                                                                                                                                                                                                                                                                                                                                                                                                                                                                                                                                                                                                                                                                                                                                                                                                            |          |
|          | _  |                                                                                                                                                                                                                                                                                                                                                                                                                                                                                                                                                                                                                                                                                                                                                                                                                                                                                                                                                                                                                                                                                                                                                                                                                                                                                                                                                                                                                                                                                                                                                                                                                                                                                                                                                                                                                                                                                                                                                                                                                                                                                                                               | – 157 ft |
| ٦        | 2. | Turn left onto Cleveland Pl                                                                                                                                                                                                                                                                                                                                                                                                                                                                                                                                                                                                                                                                                                                                                                                                                                                                                                                                                                                                                                                                                                                                                                                                                                                                                                                                                                                                                                                                                                                                                                                                                                                                                                                                                                                                                                                                                                                                                                                                                                                                                                   | 000 (1   |
| <b>L</b> | 3. | Turn right onto 15th St                                                                                                                                                                                                                                                                                                                                                                                                                                                                                                                                                                                                                                                                                                                                                                                                                                                                                                                                                                                                                                                                                                                                                                                                                                                                                                                                                                                                                                                                                                                                                                                                                                                                                                                                                                                                                                                                                                                                                                                                                                                                                                       | – 282 ft |
|          |    |                                                                                                                                                                                                                                                                                                                                                                                                                                                                                                                                                                                                                                                                                                                                                                                                                                                                                                                                                                                                                                                                                                                                                                                                                                                                                                                                                                                                                                                                                                                                                                                                                                                                                                                                                                                                                                                                                                                                                                                                                                                                                                                               | 0.1 mi   |
| 4        | 4. | Turn left onto Tremont Pl                                                                                                                                                                                                                                                                                                                                                                                                                                                                                                                                                                                                                                                                                                                                                                                                                                                                                                                                                                                                                                                                                                                                                                                                                                                                                                                                                                                                                                                                                                                                                                                                                                                                                                                                                                                                                                                                                                                                                                                                                                                                                                     |          |
|          |    |                                                                                                                                                                                                                                                                                                                                                                                                                                                                                                                                                                                                                                                                                                                                                                                                                                                                                                                                                                                                                                                                                                                                                                                                                                                                                                                                                                                                                                                                                                                                                                                                                                                                                                                                                                                                                                                                                                                                                                                                                                                                                                                               | 0.2 mi   |
| <b>L</b> | 5. | Turn right onto W Colfax Ave                                                                                                                                                                                                                                                                                                                                                                                                                                                                                                                                                                                                                                                                                                                                                                                                                                                                                                                                                                                                                                                                                                                                                                                                                                                                                                                                                                                                                                                                                                                                                                                                                                                                                                                                                                                                                                                                                                                                                                                                                                                                                                  |          |
|          | 0  | Pass by McDonald's (on the left in 0.6 mi)                                                                                                                                                                                                                                                                                                                                                                                                                                                                                                                                                                                                                                                                                                                                                                                                                                                                                                                                                                                                                                                                                                                                                                                                                                                                                                                                                                                                                                                                                                                                                                                                                                                                                                                                                                                                                                                                                                                                                                                                                                                                                    |          |
| <b>†</b> | _  | No atherical to the second of | - 0.9 mi |
| Λ        | 6. | Use the right lane to merge onto I-25 S via the ramp to Colo Spgs                                                                                                                                                                                                                                                                                                                                                                                                                                                                                                                                                                                                                                                                                                                                                                                                                                                                                                                                                                                                                                                                                                                                                                                                                                                                                                                                                                                                                                                                                                                                                                                                                                                                                                                                                                                                                                                                                                                                                                                                                                                             | е        |
|          |    | Tarrip to ooio opgo                                                                                                                                                                                                                                                                                                                                                                                                                                                                                                                                                                                                                                                                                                                                                                                                                                                                                                                                                                                                                                                                                                                                                                                                                                                                                                                                                                                                                                                                                                                                                                                                                                                                                                                                                                                                                                                                                                                                                                                                                                                                                                           | 0.6 mi   |
|          |    |                                                                                                                                                                                                                                                                                                                                                                                                                                                                                                                                                                                                                                                                                                                                                                                                                                                                                                                                                                                                                                                                                                                                                                                                                                                                                                                                                                                                                                                                                                                                                                                                                                                                                                                                                                                                                                                                                                                                                                                                                                                                                                                               | - 0.6 mi |

## Follow I-25 S to I-25BL S in Huerfano County. Take exit 52 from I-25 S $\,$

|   |    |                   | 2 hr 20 min (158 mi) |
|---|----|-------------------|----------------------|
| * | 7. | Merge onto I-25 S |                      |
|   |    |                   | 158 mi               |

| ۲ | 8. | Take exit 52 for I-25 S toward US-160<br>W/Walsenburg/Alamosa                    | 0.3 mi  |
|---|----|----------------------------------------------------------------------------------|---------|
| 7 | 9. | Keep right at the fork, follow signs for I-25BL S/US-160 and merge onto I-25BL S | 0.51111 |
|   |    |                                                                                  | 226 ft  |

## Follow US-160 W and CO-159 S to CO-142 W in Costilla County

|   |     |                                                                 | 1 hr 8 min (66.1 mi)   |
|---|-----|-----------------------------------------------------------------|------------------------|
| * | 10. | Merge onto I-25BL S                                             | 40.6                   |
| 1 | 11. | Continue straight to stay on I-25Bl                             | 43 ft<br>L S<br>2.5 mi |
| Ļ |     | Turn right onto US-160 W/W 7th S<br>Continue to follow US-160 W |                        |
| 4 | 13. | Turn left onto CO-159 S                                         | 47.0 mi                |
| ₽ | 14. | Turn right onto CO-142 W                                        |                        |
|   |     |                                                                 | 0.9 mi                 |