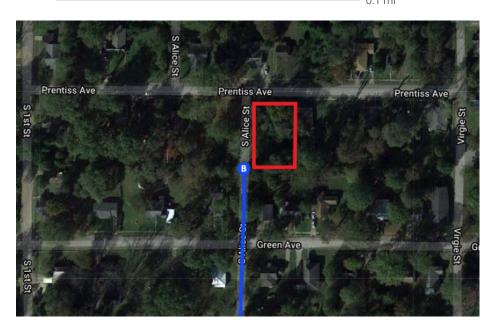

## Continue on S Front St. Take S Main St to S Alice St

|               |     |                                  | ——— 3 min (0.9 mi) |
|---------------|-----|----------------------------------|--------------------|
| 4             | 13. | Turn left onto S Front St        |                    |
|               |     |                                  | 0.3 mi             |
| ٦             | 14. | Turn left onto S Main St         |                    |
|               |     |                                  | 0.2 mi             |
| 4             | 15. | Turn left onto Sage Ave          |                    |
|               |     |                                  | 0.2 mi             |
| ightharpoonup | 16. | Turn right onto S Alice St       |                    |
|               | 0   | Destination will be on the right |                    |
|               |     |                                  | 0.1 mi             |