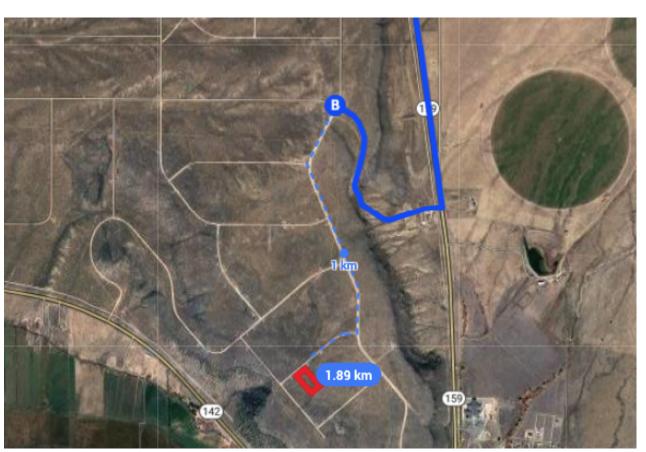

## Follow US-160 W and CO-159 S to your destination in Costilla County

|          |     | -                                                           | 1 hr 13 min (67.6 mi) |
|----------|-----|-------------------------------------------------------------|-----------------------|
| *        | 10. | Merge onto I-25BL S                                         | ,                     |
| 1        | 11. | Continue straight to stay on I-25E                          |                       |
| Γ*       |     | Turn right onto US-160 W/W 7th Scontinue to follow US-160 W | 2.5 mi                |
| 4        | 13. | Turn left onto CO-159 S                                     | 47.0 mi               |
| r        | 14. | Turn right onto CO-142 W                                    | 15.7 mi               |
| r        | 15. | Turn right onto W Unicorn Rd                                | 1.8 mi                |
| <b>L</b> | 16. | Turn right                                                  | —————— 184 ft         |
|          |     |                                                             | 0.6 mi                |