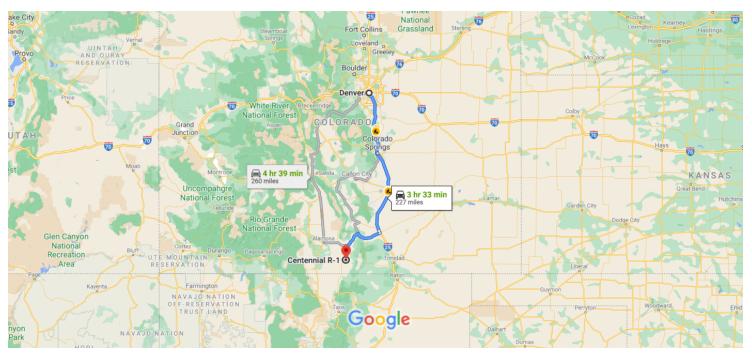

## Denver

Colorado, USA

## Get on I-25 S from W Colfax Ave

|          |    | 7 mir                                          | n (1.9 mi) |
|----------|----|------------------------------------------------|------------|
| 1        | 1. | Head northwest toward Cleveland PI             |            |
|          |    |                                                | — 157 ft   |
| 4        | 2. | Turn left onto Cleveland Pl                    |            |
|          |    |                                                | — 282 ft   |
| <b>L</b> | 3. | Turn right onto 15th St                        |            |
|          |    |                                                | — 0.1 mi   |
| 4        | 4. | Turn left onto Tremont Pl                      |            |
|          |    |                                                | — 0.2 mi   |
| r        | 5. | Turn right onto W Colfax Ave                   |            |
|          | 0  | Pass by McDonald's (on the left in 0.6 mi)     |            |
|          |    |                                                | — 0.9 mi   |
| *        | 6. | Use the right lane to merge onto I-25 S via th | ne         |
|          |    | ramp to Colo Spgs                              |            |
|          |    |                                                | — 0.6 mi   |

## Follow I-25 S to I-25BL S in Huerfano County. Take exit 52 from I-25 S $\,$

| 2 | hr  | 21 | min     | (158   | mi)   |
|---|-----|----|---------|--------|-------|
| _ | 111 | _  | 1111111 | ( 1 00 | 1111/ |

158 mi

7. Merge onto I-25 S

| 7 | 8. | 3. Take exit 52 for I-25 S toward US-160 W/Walsenburg/Alamosa                    |        |
|---|----|----------------------------------------------------------------------------------|--------|
| 7 | 9. | Keep right at the fork, follow signs for I-25BL S/US-160 and merge onto I-25BL S | 0.3 mi |
|   |    |                                                                                  | 226 ft |

## Follow US-160 W and CO-159 S to your destination in Costilla County

|          |     | -                                                           | 1 hr 13 min (67.6 mi) |
|----------|-----|-------------------------------------------------------------|-----------------------|
| *        | 10. | Merge onto I-25BL S                                         | ,                     |
| 1        | 11. | Continue straight to stay on I-25E                          |                       |
| Γ*       |     | Turn right onto US-160 W/W 7th Scontinue to follow US-160 W | 2.5 mi                |
| 4        | 13. | Turn left onto CO-159 S                                     | 47.0 mi               |
| r        | 14. | Turn right onto CO-142 W                                    | 15.7 mi               |
| r        | 15. | Turn right onto W Unicorn Rd                                | 1.8 mi                |
| <b>L</b> | 16. | Turn right                                                  | —————— 184 ft         |
|          |     |                                                             | 0.6 mi                |