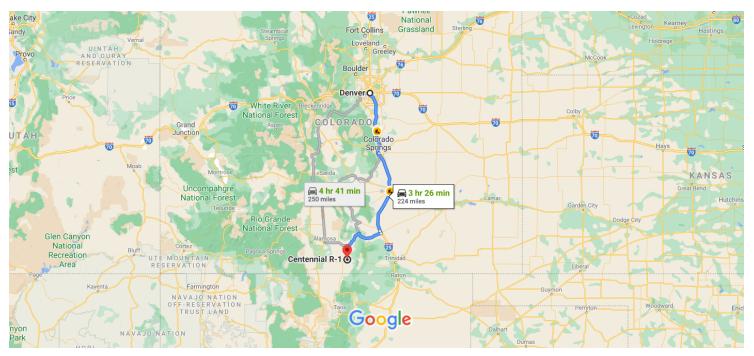

Map data ©2020 Google 100 km ■

## Denver

Colorado, USA

## Get on I-25 S from W Colfax Ave

|          |    |                                                             | 7 min (1.9 mi) |
|----------|----|-------------------------------------------------------------|----------------|
| 1        | 1. | Head northwest toward Cleveland PI                          |                |
|          |    |                                                             | 157 ft         |
| 4        | 2. | Turn left onto Cleveland PI                                 |                |
|          |    |                                                             | 282 ft         |
| <b>₽</b> | 3. | Turn right onto 15th St                                     |                |
|          |    |                                                             | 0.1 mi         |
| 4        | 4. | Turn left onto Tremont PI                                   |                |
|          |    |                                                             | 0.2 mi         |
| Þ        | 5. | Turn right onto W Colfax Ave                                |                |
|          | 0  | Pass by McDonald's (on the left in 0.6 mi)                  |                |
|          |    |                                                             | 0.9 mi         |
| *        | 6. | Use the right lane to merge onto I-25 S v ramp to Colo Spgs | ia the         |
|          |    |                                                             | 0.6 mi         |

## Follow I-25 S to I-25BL S in Huerfano County. Take exit 52 from I-25 S $\,$

| 2 | hr  | 21 | min     | (158) | mi)   |
|---|-----|----|---------|-------|-------|
| _ | 111 |    | 1111111 | 1100  | 11111 |

7. Merge onto I-25 S

158 mi

| ۲ | 8. | Take exit 52 for I-25 S toward US-160<br>W/Walsenburg/Alamosa                    | 0.3 mi  |
|---|----|----------------------------------------------------------------------------------|---------|
| 7 | 9. | Keep right at the fork, follow signs for I-25BL S/US-160 and merge onto I-25BL S | 0.51111 |
|   |    |                                                                                  | 226 ft  |

## Follow US-160 W and CO-159 S to W Puma Dr in Costilla County

|   |     |                                                             | - 1 hr 6 min (64.1 mi) |
|---|-----|-------------------------------------------------------------|------------------------|
| * | 10. | Merge onto I-25BL S                                         | 40 ft                  |
| 1 | 11. | Continue straight to stay on I-25B                          |                        |
| Ļ |     | Turn right onto US-160 W/W 7th Scontinue to follow US-160 W |                        |
| 4 | 13. | Turn left onto CO-159 S                                     | 47.0 mi                |
| Ļ | 14. | Turn right onto W Puma Dr                                   | 0.4 mi                 |
|   |     |                                                             | 0                      |