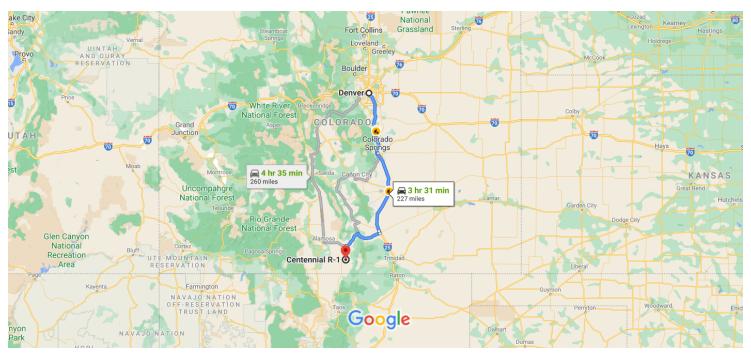

## Denver

Colorado, USA

## Get on I-25 S from W Colfax Ave

|          |    | 7 mir                                                             | n (1.9 mi) |
|----------|----|-------------------------------------------------------------------|------------|
| 1        | 1. | Head northwest toward Cleveland Pl                                |            |
|          |    |                                                                   | — 157 ft   |
| 7        | 2. | Turn left onto Cleveland Pl                                       |            |
| <b>+</b> | 2  | Turn right onto 15th St                                           | — 282 ft   |
| I.       | J. | Turringht onto Taurat                                             | — 0.1 mi   |
| 41       | 4. | Turn left onto Tremont Pl                                         | 0.11111    |
|          |    |                                                                   | - 0.2 mi   |
| <b>I</b> | 5. | Turn right onto W Colfax Ave                                      |            |
|          | 0  | Pass by McDonald's (on the left in 0.6 mi)                        |            |
| •        | _  |                                                                   | — 0.9 mi   |
| Λ        | 6. | Use the right lane to merge onto I-25 S via the ramp to Colo Spgs | ne         |
|          |    | Tamp to colo apga                                                 | — 0.6 mi   |
|          |    |                                                                   | 0.01111    |

## Follow I-25 S to I-25BL S in Huerfano County. Take exit 52 from I-25 S $\,$

| - 2 hr 21 min (158 mi) |
|------------------------|
|------------------------|

7. Merge onto I-25 S

| ۲ | 8. | Take exit 52 for I-25 S toward US-160<br>W/Walsenburg/Alamosa                    | 0.3 mi  |
|---|----|----------------------------------------------------------------------------------|---------|
| 7 | 9. | Keep right at the fork, follow signs for I-25BL S/US-160 and merge onto I-25BL S | 0.51111 |
|   |    |                                                                                  | 226 ft  |

## Follow US-160 W and CO-159 S to your destination in Costilla County

|          |     |                                                                 | 1 hr 11 min (67.3 mi)                  |
|----------|-----|-----------------------------------------------------------------|----------------------------------------|
| *        | 10. | Merge onto I-25BL S                                             | (* * * * * * * * * * * * * * * * * * * |
| 1        | 11. | Continue straight to stay on I-25B                              |                                        |
| r        |     | Turn right onto US-160 W/W 7th S<br>Continue to follow US-160 W | 2.5 mi<br><b>t</b>                     |
| 4        | 13. | Turn left onto CO-159 S                                         | 47.0 mi                                |
| Ļ        | 14. | Turn right onto CO-142 W                                        | 15.7 mi                                |
| r        | 15. | Turn right onto W Unicorn Rd                                    | 1.8 mi                                 |
| <b>L</b> | 16. | Turn right                                                      | ————— 184 ft                           |
|          |     |                                                                 | 0.3 mi                                 |