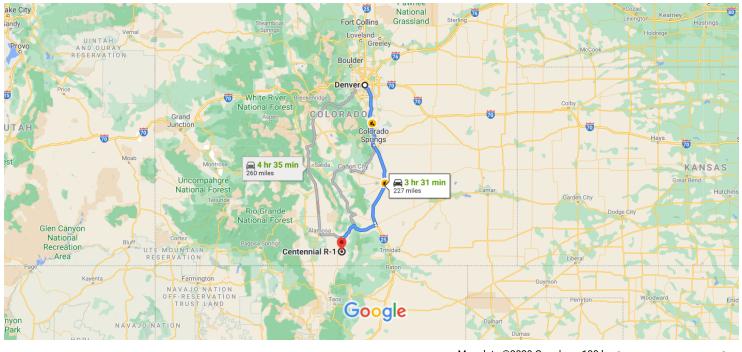

### Google Maps



Map data ©2020 Google 100 km 🛌

### Denver

Colorado, USA

#### Get on I-25 S from W Colfax Ave

|    | 7 m                                                           | nin (1.9 mi |
|----|---------------------------------------------------------------|-------------|
| 1. | Head northwest toward Cleveland Pl                            |             |
|    |                                                               | 157 f       |
| 2. | Turn left onto Cleveland Pl                                   | 000         |
| з  | Turn right onto 15th St                                       | — 282 f     |
| J. |                                                               | — 0.1 m     |
| 4. | Turn left onto Tremont Pl                                     | 0.1.11      |
|    |