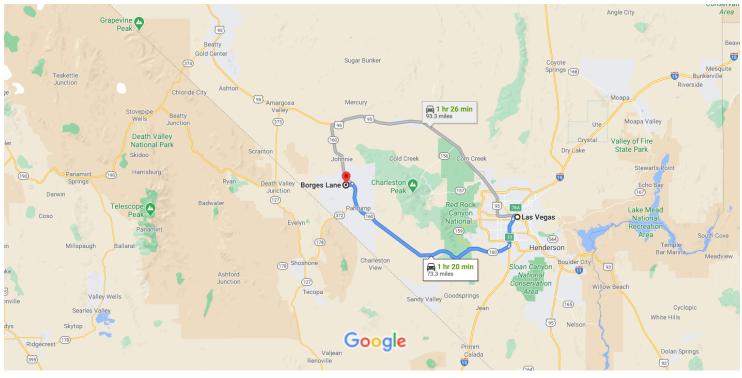

#### Follow I-15 S and NV-160 W to W Leslie St in Pahrump

1 hr 17 min (70.4 mi)
6. Merge onto I-515 N/US-93 N/US-95 N
0.3 mi
7. Use the right 2 lanes to take exit 76A to merge onto I-15 S toward Los Angeles

## Continue on W Leslie St. Drive to Borges Ln

|   |     | 4 min                                         | (2.2 mi) |
|---|-----|-----------------------------------------------|----------|
| 1 | 13. | Turn left onto W Leslie St                    |          |
|   |     |                                               | 1.9 mi   |
| r | 14. | Turn right onto N Mountain View               |          |
|   |     |                                               | 0.1 mi   |
| ₽ | 15. | Turn right at the 1st cross street onto Creek | : Ln     |
|   |     |                                               | - 387 ft |
| 1 | 16. | Turn left onto Borges Ln                      |          |
|   | 0   | Destination will be on the left               |          |