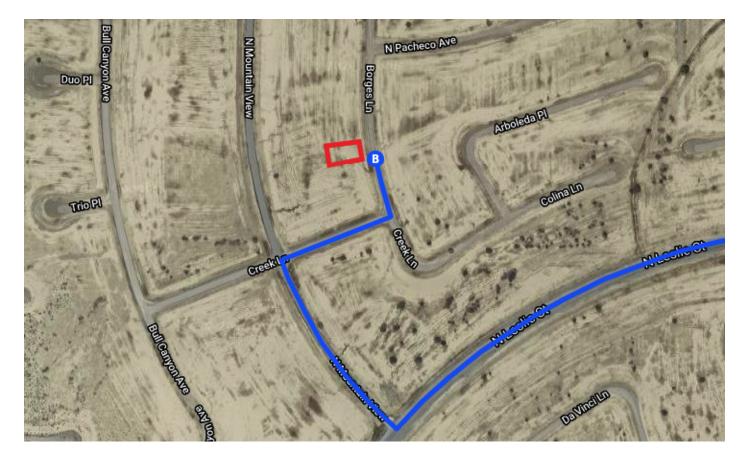

## Continue on W Leslie St. Drive to Borges Ln

|   |     | 4 min                                         | (2.2 mi) |
|---|-----|-----------------------------------------------|----------|
| 1 | 13. | Turn left onto W Leslie St                    |          |
|   |     |                                               | 1.9 mi   |
| r | 14. | Turn right onto N Mountain View               |          |
|   |     |                                               | 0.1 mi   |
| ₽ | 15. | Turn right at the 1st cross street onto Creek | : Ln     |
|   |     |                                               | - 387 ft |
| 1 | 16. | Turn left onto Borges Ln                      |          |
|   | 0   | Destination will be on the left               |          |