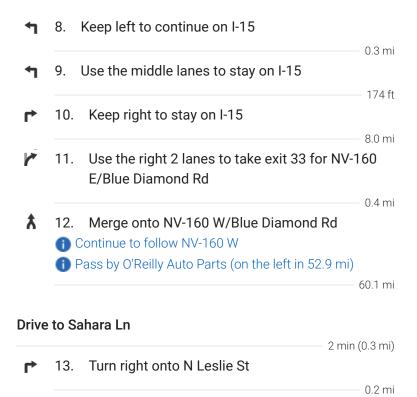

## Get on I-515 N/US-93 N/US-95 N from N 6th St

|            |    | 4 min (0.7 mi)                                    |
|------------|----|---------------------------------------------------|
| 1          | 1. | Head southeast toward N 6th St                    |
| 4          | 2. | 289 ft<br>Turn left onto N 6th St                 |
| 4          | 3. | 0.2 mi<br>Turn left onto E Mesquite Ave<br>335 ft |
| <b>r</b> ≁ | 4. | Turn right onto Las Vegas Blvd N                  |
| *          | 5. | Turn left to merge onto I-515 N/US-93 N/US-95 N   |
|            |    | 0.3 mi                                            |

### Follow I-15 S and NV-160 W to N Leslie St in Pahrump

1 hr 17 min (70.4 mi)
6. Merge onto I-515 N/US-93 N/US-95 N
0.3 mi
7. Use the right 2 lanes to take exit 76A to merge onto I-15 S toward Los Angeles

◀ 14. Turn left onto Sahara Ln