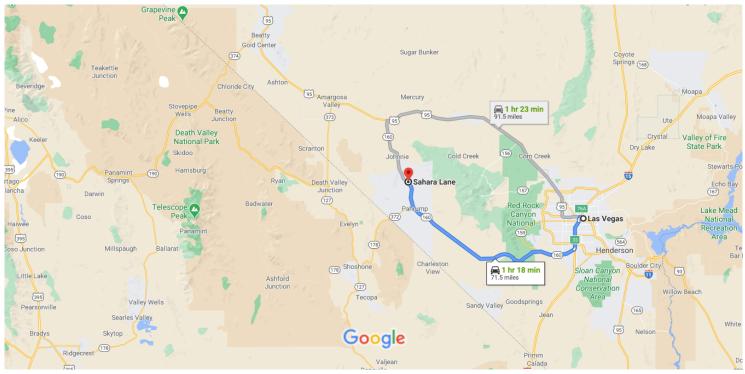

## Las Vegas

Nevada, USA

## Get on I-515 N/US-93 N/US-95 N from N 6th St

|            |    | 4 min (0.7 mi)                                    |
|------------|----|---------------------------------------------------|
| 1          | 1. | Head southeast toward N 6th St                    |
| 4          | 2. | 289 ft<br>Turn left onto N 6th St                 |
| 4          | 3. | 0.2 mi<br>Turn left onto E Mesquite Ave<br>335 ft |
| <b>r</b> ≁ | 4. | Turn right onto Las Vegas Blvd N                  |
| *          | 5. | Turn left to merge onto I-515 N/US-93 N/US-95 N   |
|            |    | 0.3 mi                                            |

### Follow I-15 S and NV-160 W to N Leslie St in Pahrump

1 hr 17 min (70.4 mi)
6. Merge onto I-515 N/US-93 N/US-95 N
0.3 mi
7. Use the right 2 lanes to take exit 76A to merge onto I-15 S toward Los Angeles